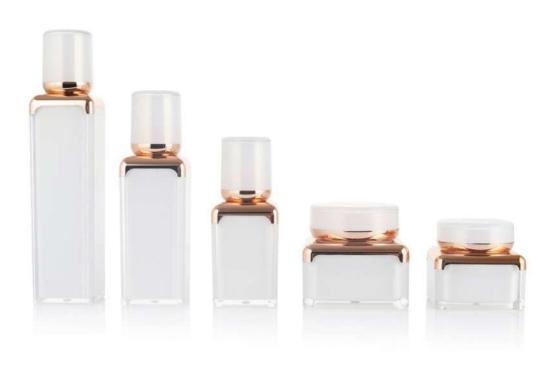

#### Acrylic Bottle Set A

| Capacity | Suggested<br>Products | Closure Option           | Second Treatment                         |
|----------|-----------------------|--------------------------|------------------------------------------|
| 30ml     | Essence               | Black Cap/ Pump/Shoulder | Frosted Treatment                        |
| 50ml     | Lotion                | Black Cap/ Pump/Shoulder | • Lacquer Treatment                      |
| 100ml    | Toner                 | Black Cap/ Pump/Shoulder | <ul> <li>Silk Screen Printing</li> </ul> |
| 30g      | Cream                 | Black Cap/White Sifter   | Hot Stamping  Printing                   |
| 50g      | Cream                 | Black Cap/White Sifter   | Printing                                 |

# Acrylic Bottle Set B

| Capacity | Suggested<br>Products | Closure Option    | Second<br>Treatment                         |
|----------|-----------------------|-------------------|---------------------------------------------|
| 30ml     | Essence               | Shiny Silver Pump | <ul> <li>Frosted</li> </ul>                 |
| 50ml     | Lotion                | Shiny Silver Pump | <ul><li>Treatment</li><li>Lacquer</li></ul> |
| 100ml    | Lotion                | Shiny Silver Pump | Treatment                                   |
| 120ml    | Toner                 | Insert            | • Silk Screen                               |
| 30g      | Cream                 | White Sifter      | <ul><li>Printing</li><li>Hot</li></ul>      |
| 50g      | Cream                 | White Sifter      | Stamping<br>Printing                        |

## Acrylic Bottle Set C

| Capacit<br>y | Suggested<br>Products | Closure Option       | Second<br>Treatment                             |
|--------------|-----------------------|----------------------|-------------------------------------------------|
| 15ml         | Eye Essence           | Gold Collar/Shoulder | • Frosted                                       |
| 30ml         | Essence               | Gold Collar/Shoulder | <ul><li>Treatment</li><li>Lacquer</li></ul>     |
| 50ml         | Lotion                | Gold Collar/Shoulder | <ul><li>Treatment</li><li>Silk Screen</li></ul> |
| 30g          | Cream                 | White Sifter         | Printing                                        |
| 50g          | Cream                 | White Sifter         | <ul> <li>Hot Stamping<br/>Printing</li> </ul>   |

#### Acrylic Bottle Set D

| Capacity | Suggested<br>Products | Closure Option                 | Second Treatment                                                    |
|----------|-----------------------|--------------------------------|---------------------------------------------------------------------|
| 15ml     | Eye Essence           | Black Cap/Pump                 | • Frosted                                                           |
| 30ml     | Essence               | Black Cap/Pump                 | <ul><li>Treatment</li><li>Lacquer</li></ul>                         |
| 100ml    | Lotion                | Black Cap/Pump                 | Treatment                                                           |
| 30g      | Cream                 | Black Cap/Pump<br>White Sifter | <ul><li>Silk Screen</li><li>Printing</li><li>Hot Stamping</li></ul> |
| 50g      | Cream                 | Black Cap/Pump<br>White Sifter | Printing                                                            |