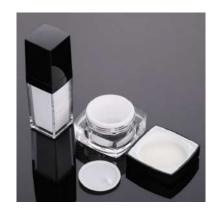

## Spačk Acrylic Jar

#### \*Standard

| Product  |       |       |                  |                            |
|----------|-------|-------|------------------|----------------------------|
| Item No. | JP50C | JP30C | WJP50T<br>WJP30T | WJP50Y<br>WJP30Y<br>WJP20Y |
| Capacity | 50ml  | 30ml  | 50ml<br>30ml     | 50ml<br>30ml<br>20ml       |