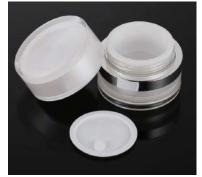

## Spačk Acrylic Jar

#### \*Standard

| Product  |       |       |                  |                            |
|----------|-------|-------|------------------|----------------------------|
| Item No. | JP50C | JP30C | WJP50T<br>WJP30T | WJP50Y<br>WJP30Y<br>WJP20Y |
| Capacity | 50ml  | 30ml  | 50ml<br>30ml     | 50ml<br>30ml<br>20ml       |