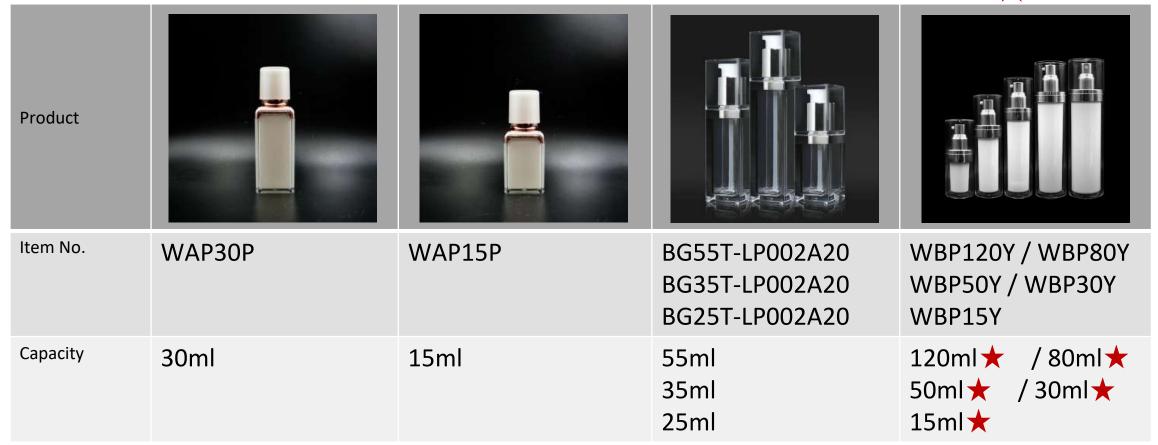

#### Acrylic Lotion Bottle

| Product  |           |          |          |         |
|----------|-----------|----------|----------|---------|
| Item No. | WAP100T-1 | WAP50T-1 | WAP30T-1 | WBP120Z |
| Capacity | 100ml     | 50ml     | 30ml     | 120ml   |