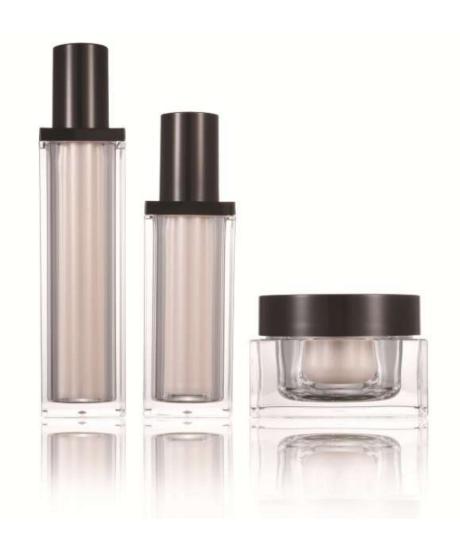

#### Acrylic Bottle Set A

| Capacity | Suggested<br>Products | Closure Option           | Second Treatment                         |
|----------|-----------------------|--------------------------|------------------------------------------|
| 30ml     | Essence               | Black Cap/ Pump/Shoulder | Frosted Treatment                        |
| 50ml     | Lotion                | Black Cap/ Pump/Shoulder | • Lacquer Treatment                      |
| 100ml    | Toner                 | Black Cap/ Pump/Shoulder | <ul> <li>Silk Screen Printing</li> </ul> |
| 30g      | Cream                 | Black Cap/White Sifter   | Hot Stamping  Printing                   |
| 50g      | Cream                 | Black Cap/White Sifter   | Printing                                 |

# Acrylic Bottle Set B

| Capacity | Suggested<br>Products | Closure Option    | Second<br>Treatment                         |
|----------|-----------------------|-------------------|---------------------------------------------|
| 30ml     | Essence               | Shiny Silver Pump | <ul> <li>Frosted</li> </ul>                 |
| 50ml     | Lotion                | Shiny Silver Pump | <ul><li>Treatment</li><li>Lacquer</li></ul> |
| 100ml    | Lotion                | Shiny Silver Pump | Treatment                                   |
| 120ml    | Toner                 | Insert            | • Silk Screen                               |
| 30g      | Cream                 | White Sifter      | <ul><li>Printing</li><li>Hot</li></ul>      |
| 50g      | Cream                 | White Sifter      | Stamping<br>Printing                        |

## Acrylic Bottle Set C

| Capacit<br>y | Suggested<br>Products | Closure Option       | Second<br>Treatment                             |
|--------------|-----------------------|----------------------|-------------------------------------------------|
| 15ml         | Eye Essence           | Gold Collar/Shoulder | • Frosted                                       |
| 30ml         | Essence               | Gold Collar/Shoulder | <ul><li>Treatment</li><li>Lacquer</li></ul>     |
| 50ml         | Lotion                | Gold Collar/Shoulder | <ul><li>Treatment</li><li>Silk Screen</li></ul> |
| 30g          | Cream                 | White Sifter         | Printing                                        |
| 50g          | Cream                 | White Sifter         | <ul> <li>Hot Stamping<br/>Printing</li> </ul>   |

#### Acrylic Bottle Set D

| Capacity | Suggested<br>Products | Closure Option                 | Second Treatment                                                    |
|----------|-----------------------|--------------------------------|---------------------------------------------------------------------|
| 15ml     | Eye Essence           | Black Cap/Pump                 | • Frosted                                                           |
| 30ml     | Essence               | Black Cap/Pump                 | <ul><li>Treatment</li><li>Lacquer</li></ul>                         |
| 100ml    | Lotion                | Black Cap/Pump                 | Treatment                                                           |
| 30g      | Cream                 | Black Cap/Pump<br>White Sifter | <ul><li>Silk Screen</li><li>Printing</li><li>Hot Stamping</li></ul> |
| 50g      | Cream                 | Black Cap/Pump<br>White Sifter | Printing                                                            |