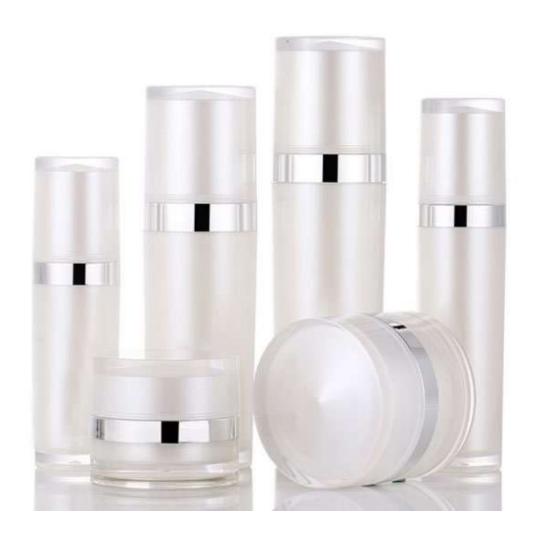

#### Acrylic Lotion Bottle

| Product  |           |          |          |         |
|----------|-----------|----------|----------|---------|
| Item No. | WAP100T-1 | WAP50T-1 | WAP30T-1 | WBP120Z |
| Capacity | 100ml     | 50ml     | 30ml     | 120ml   |

#### Acrylic Lotion Bottle

| Product  |         |        |        |         |
|----------|---------|--------|--------|---------|
| Item No. | WBP100Z | WBP50Z | WBP30Z | WAP100P |
| Capacity | 100ml   | 50ml   | 30ml   | 100ml   |

#### Acrylic Lotion Bottle