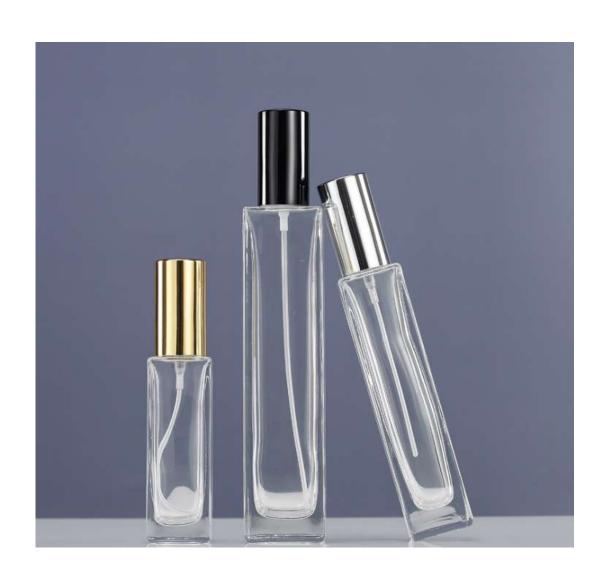

## Perfume Bottle

| Capacity | Shape     | Suggested<br>Products | Closure Option                                     | Second<br>Treatment                                    |
|----------|-----------|-----------------------|----------------------------------------------------|--------------------------------------------------------|
| 30ml     | Rectangle | Perfume               | Shiny Silver<br>Cap/pump<br>Shiny Gold<br>Cap/pump | <ul><li>Silk</li><li>Screen</li><li>Printing</li></ul> |
| 50ml     | Rectangle | Perfume               | Shiny Silver<br>Cap/pump<br>Shiny Gold<br>Cap/pump | 3                                                      |
| 30ml     | Square    | Perfume               | Shiny Silver<br>Cap/pump<br>Shiny Gold<br>Cap/pump |                                                        |
| 50ml     | Square    | Perfume               | Shiny Silver<br>Cap/pump<br>Shiny Gold<br>Cap/pump |                                                        |