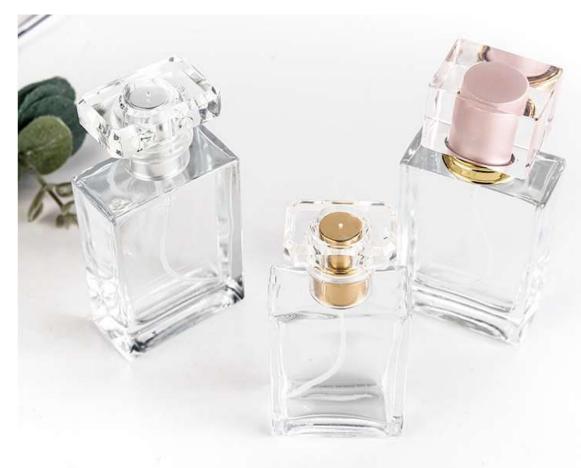

#### Perfume Bottle

| Capacity | Suggested<br>Products | Closure Option                            | Second<br>Treatment    |
|----------|-----------------------|-------------------------------------------|------------------------|
| 30ml     | Perfume               | Shiny Silver Cap/pump Shiny Gold Cap/pump | • Silk Screen Printing |
| 50ml     | Perfume               | Shiny Silver Cap/pump Shiny Gold Cap/pump |                        |
| 100ml    | Perfume               | Shiny Silver Cap/pump Shiny Gold Cap/pump |                        |

#### Perfume Bottle

| Capaci<br>ty | Shape     | Suggested<br>Products | Closure Option                                     | Second<br>Treatment                                    |
|--------------|-----------|-----------------------|----------------------------------------------------|--------------------------------------------------------|
| 10ml         | Round     | Perfume               | Shiny Silver<br>Cap/pump<br>Shiny Gold<br>Cap/pump | <ul><li>Silk</li><li>Screen</li><li>Printing</li></ul> |
| 10ml         | Rectangle | Perfume               | Shiny Silver<br>Cap/pump<br>Shiny Gold<br>Cap/pump |                                                        |

## Perfume Bottle

| Capacity | Shape     | Suggested<br>Products | Closure Option                                     | Second<br>Treatment                                    |
|----------|-----------|-----------------------|----------------------------------------------------|--------------------------------------------------------|
| 30ml     | Rectangle | Perfume               | Shiny Silver<br>Cap/pump<br>Shiny Gold<br>Cap/pump | <ul><li>Silk</li><li>Screen</li><li>Printing</li></ul> |
| 50ml     | Rectangle | Perfume               | Shiny Silver<br>Cap/pump<br>Shiny Gold<br>Cap/pump | 3                                                      |
| 30ml     | Square    | Perfume               | Shiny Silver<br>Cap/pump<br>Shiny Gold<br>Cap/pump |                                                        |
| 50ml     | Square    | Perfume               | Shiny Silver<br>Cap/pump<br>Shiny Gold<br>Cap/pump |                                                        |