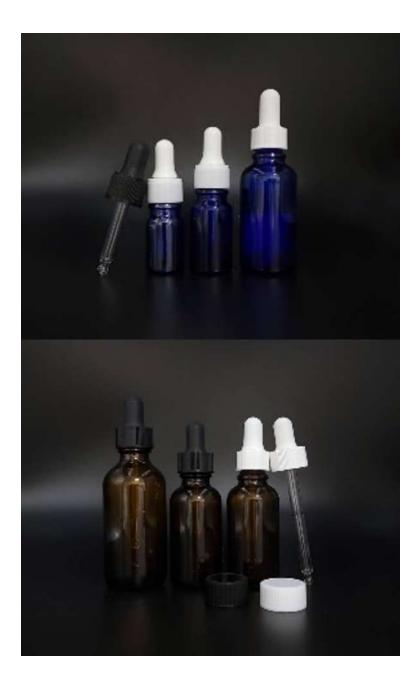

#### Glass Bottle Set

| Capacity | Suggested<br>Products | Closure Option                                 | Second<br>Treatment |
|----------|-----------------------|------------------------------------------------|---------------------|
| 5ml      | 精油                    | White/Black Dropper<br>Brown/Green/Blue Bottle | • Silk              |
| 10ml     | 精油                    | White/Black Dropper<br>Brown/Green/Blue Bottle | Screen<br>Printing  |
| 15ml     | 精油                    | White/Black Dropper<br>Brown/Green/Blue Bottle |                     |
| 20ml     | 精油                    | White/Black Dropper<br>Brown/Green/Blue Bottle |                     |
| 30ml     | 精油<br>精華液             | White/Black Dropper<br>Brown/Green/Blue Bottle |                     |
| 50ml     | 精油<br>精華液             | White/Black Dropper<br>Brown/Green/Blue Bottle |                     |
| 100ml    | 精油<br>精華液             | White/Black Dropper<br>Brown/Green/Blue Bottle |                     |

#### Essence Oil Bottle

| Capacit<br>y | Suggested<br>Products | Closure Option                       | Second<br>Treatment |
|--------------|-----------------------|--------------------------------------|---------------------|
| 5ml          | Essence Oil           | Black Cap<br>Brown/Green/Blue Bottle | • Silk              |
| 10ml         | Essence Oil           | Black Cap<br>Brown/Green/Blue Bottle | Screen<br>Printing  |
| 15ml         | Essence Oil           | Black Cap<br>Brown/Green/Blue Bottle |                     |
| 20ml         | Essence Oil           | Black Cap<br>Brown/Green/Blue Bottle |                     |
| 30ml         | Essence Oil           | Black Cap<br>Brown/Green/Blue Bottle |                     |
| 50ml         | Essence Oil           | Black Cap<br>Brown/Green/Blue Bottle |                     |
| 100ml        | Essence Oil           | Black Cap<br>Brown/Green/Blue Bottle |                     |

#### Roll on Bottle & Cosmetic Glass Jar

| Capacity | Suggested<br>Products | Closure Option                            | Second Treatment |
|----------|-----------------------|-------------------------------------------|------------------|
| 10ml     | Essence Oil           | Black Cap<br>Brown Bottle                 | Silk Screen      |
| 30g      | Essence Oil<br>Cream  | Black Cap<br>Brown Bottle<br>White Sifter | Printing         |
| 50g      | Essence Oil<br>Cream  | Black Cap<br>Brown Bottle<br>White Sifter |                  |