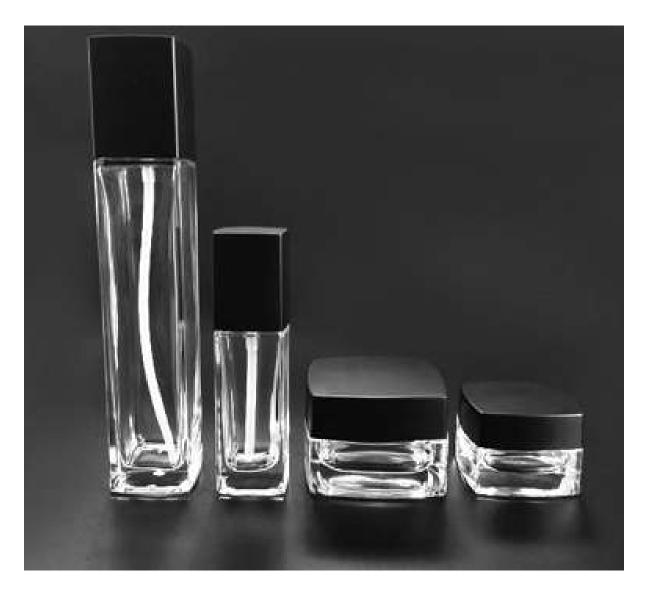

#### Glass Bottle Set A

| Capacity | Suggested<br>Products | Closure Option                                | Second Treatment                                |
|----------|-----------------------|-----------------------------------------------|-------------------------------------------------|
| 20ml     | Essence               | Shiny Silver Cap/ Pump<br>Black Cap/Pump      | <ul> <li>Frosted</li> <li>Treatment</li> </ul>  |
| 30ml     | Essence               | Shiny Silver Cap/ Pump<br>Black Cap/Pump      | • Lacquer                                       |
| 50ml     | Essence               | Shiny Silver Cap/ Pump<br>Black Cap/Pump      | <ul><li>Treatment</li><li>Silk Screen</li></ul> |
| 80ml     | Lotion                | Shiny Silver Cap/ Pump<br>Black Cap/Pump      | Printing                                        |
| 100ml    | Lotion                | Shiny Silver Cap/ Pump<br>Black Cap/Pump      |                                                 |
| 120ml    | Lotion<br>Toner       | Shiny Silver Cap/ Pump<br>Black Cap/Pump      |                                                 |
| 30g      | Cream                 | Shiny Silver Cap<br>Black Cap<br>White Sifter |                                                 |
| 50g      | Cream                 | Shiny Silver Cap<br>Black Cap<br>White Sifter |                                                 |

#### Glass Bottle Set B

| Capacity | Suggested<br>Products | Closure Option            | Second Treatment                          |
|----------|-----------------------|---------------------------|-------------------------------------------|
| 50ml     | Essence               | White Pump                | <ul> <li>Frosted Treatment</li> </ul>     |
| 100ml    | Lotion                | White Pump                | Lacquer Treatment                         |
| 150ml    | Toner                 | White Cap                 | Silk Screen Printing                      |
| 30g      | Cream                 | White Cap                 | <ul> <li>Hot Stamping Printing</li> </ul> |
| 50g      | Cream                 | White Cap<br>White Sifter |                                           |

#### Glass Bottle Set C

| Capacity | Suggested<br>Products | Closure Option                    | Second Treatment                                                 |
|----------|-----------------------|-----------------------------------|------------------------------------------------------------------|
| 30ml     | Essence               | Shiny Silver<br>Cap/pump/Shoulder | Frosted Treatment                                                |
| 50ml     | Lotion                | Shiny Silver<br>Cap/pump/Shoulder | <ul><li>Lacquer Treatment</li><li>Silk Screen Printing</li></ul> |
| 100ml    | Lotion                | Shiny Silver<br>Cap/pump/Shoulder | Hot Stamping Printing                                            |
| 30g      | Cream                 | Shiny Silver Cap<br>White Sifter  |                                                                  |
| 50g      | Cream                 | Shiny Silver Cap<br>White Sifter  |                                                                  |

#### Glass Bottle Set D

| Capacity | Suggested<br>Products | Closure Option                   | Second Treatment                      |
|----------|-----------------------|----------------------------------|---------------------------------------|
| 30ml     | Essence               | Shiny Silver Cap/pump/Shoulder   | <ul> <li>Frosted Treatment</li> </ul> |
| 50ml     | Essence               | Shiny Silver Cap/pump/Shoulder   | Lacquer Treatment                     |
| 100ml    | Lotion                | Shiny Silver Cap/pump/Shoulder   | Silk Screen Printing                  |
| 120ml    | Lotion<br>Toner       | Shiny Silver Cap/pump/Shoulder   | Hot Stamping Printing                 |
| 30g      | Cream                 | Shiny Silver Cap<br>White Sifter |                                       |
| 50g      | Cream                 | Shiny Silver Cap<br>White Sifter |                                       |

#### Glass Bottle Set E

| Capacity | Suggested<br>Products | Closure Option            | Second Treatment                 |
|----------|-----------------------|---------------------------|----------------------------------|
| 15ml     | Eye Essence           | Black Alum Pump           | Frosted Treatment                |
| 30ml     | Essence               | Black Alum Pump           | • Lacquer Treatment              |
| 50ml     | Essence               | Black Alum Pump           | Silk Screen Printing             |
|          |                       |                           | <ul> <li>Hot Stamping</li> </ul> |
| 100ml    | Lotion                | Black Alum Pump           | Printing                         |
| 120ml    | Lotion                | Black Alum Pump           |                                  |
| 200ml    | Toner                 | Black Alum Cap            |                                  |
| 15g      | Eye Cream             | Black Cap<br>White Sifter |                                  |
| 30g      | Cream                 | Black Cap<br>White Sifter |                                  |
| 50g      | Cream                 | Black Cap<br>White Sifter |                                  |
| 100g     | Body Cream            | Black Cap<br>White Sifter |                                  |

#### Glass Bottle Set F

| Capacity | Suggested<br>Products | Closure Option                   | Second Treatment                                              |
|----------|-----------------------|----------------------------------|---------------------------------------------------------------|
| 30ml     | Essence               | Shiny Silver Cap<br>White Pump   | <ul><li>Frosted Treatment</li><li>Lacquer Treatment</li></ul> |
| 120ml    | Lotion                | Shiny Silver Cap<br>White Pump   | <ul><li>Silk Screen Printing</li><li>Hot Stamping</li></ul>   |
| 120ml    | Toner                 | Shiny Silver Cap                 | Printing                                                      |
| 30g      | Cream                 | Shiny Silver Cap<br>White Sifter |                                                               |
| 50g      | Cream                 | Shiny Silver Cap<br>White Sifter |                                                               |

#### Glass Bottle Set G

| Capacity | Suggested<br>Products | Closure Option                          | Second Treatment                                              |
|----------|-----------------------|-----------------------------------------|---------------------------------------------------------------|
| 30ml     | Essence               | White/Shiny Silver/Shiny<br>Gold Collar | <ul><li>Frosted Treatment</li><li>Lacquer Treatment</li></ul> |
| 50ml     | Essence               | White/Shiny Silver/Shiny Gold Collar    | <ul> <li>Silk Screen Printing</li> </ul>                      |
| 100ml    | Essence               | White/Shiny Silver/Shiny<br>Gold Collar | <ul><li>Hot Stamping</li><li>Printing</li></ul>               |

#### Glass Bottle Set H

| Capacity | Suggested<br>Products | Closure Option            | Second Treatment                                   |
|----------|-----------------------|---------------------------|----------------------------------------------------|
| 30ml     | Essence               | White Cap/Pump            | <ul> <li>Frosted Treatment</li> </ul>              |
| 100ml    | Lotion                | White Cap/Pump            | <ul> <li>Lacquer Treatment</li> </ul>              |
| 120ml    | Toner                 | White Cap                 | <ul> <li>Silk Screen Printing</li> </ul>           |
| 50g      | Cream                 | White Cap<br>White Sifter | <ul> <li>Hot Stamping</li> <li>Printing</li> </ul> |

#### Glass Bottle Set I

| Capacity | Suggested<br>Products | Closure Option | Second Treatment                                  |
|----------|-----------------------|----------------|---------------------------------------------------|
| 30ml     | Essence               | Black Cap/Pump | • Frosted                                         |
| 50ml     | Essence               | Black Cap/Pump | <ul><li>Treatment</li><li>Lacquer</li></ul>       |
| 100ml    | Lotion                | Black Cap/Pump | Treatment                                         |
| 120ml    | Lotion                | Black Cap/Pump | <ul> <li>Silk Screen</li> <li>Printing</li> </ul> |
| 30g      | Cream                 | Black Cap      | Hot Stamping                                      |
| 50g      | Cream                 | Black Cap      | Printing                                          |

#### Glass Bottle Set J

| Capacity | Suggested Products | Closure Option         | Second Treatment                                              |
|----------|--------------------|------------------------|---------------------------------------------------------------|
| 30ml     | Essence            | Alum Cap               | <ul><li>Frosted Treatment</li><li>Lacquer Treatment</li></ul> |
| 50ml     | Essence<br>Lotion  | Alum Cap<br>White Pump | <ul><li>Silk Screen Printing</li><li>Hot Stamping</li></ul>   |
| 100ml    | Body Lotion        | White Pump             | Printing                                                      |

#### Glass Bottle Set K

| Capacity | Suggested Products                 | Closure Option          | Second Treatment                                |
|----------|------------------------------------|-------------------------|-------------------------------------------------|
| 30ml     | Essence                            | White Pump              | • Frosted                                       |
| 50ml     | Essence                            | White Pump              | Treatment                                       |
| 100ml    | Lotion                             | White Pump              | <ul> <li>Lacquer</li> </ul>                     |
| 120ml    | Lotion<br>Cleaning Lotion          | White Pump              | <ul><li>Treatment</li><li>Silk Screen</li></ul> |
| 150ml    | Lotion<br>Toner<br>Cleaning Lotion | White Pump<br>White Cap | Printing • Hot Stamping                         |
| 30g      | Cream                              | White Cap               | Printing                                        |
| 50g      | Cream                              | White Cap               |                                                 |