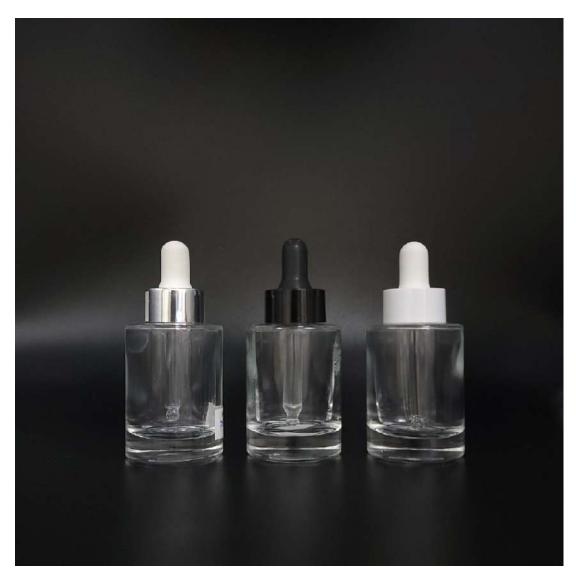

#### Essence Oil Bottle

|             |                                                         |  | Otaridard |
|-------------|---------------------------------------------------------|--|-----------|
| Product     |                                                         |  |           |
| Item No.    | ES100A / ES50A<br>ES30A / ES20A<br>ES15A / ES10A /ES05A |  |           |
| Dosage      | 100ml★ / 50ml★<br>30ml★ / 20ml<br>15ml★/ 10ml★/ 5ml★    |  |           |
| Neck Finish | 18/410                                                  |  |           |

#### Essence Oil Bottle

| Capacit<br>y | Suggested<br>Products | Closure Option                       | Second<br>Treatment |
|--------------|-----------------------|--------------------------------------|---------------------|
| 5ml          | Essence Oil           | Black Cap<br>Brown/Green/Blue Bottle | • Silk              |
| 10ml         | Essence Oil           | Black Cap<br>Brown/Green/Blue Bottle | Screen<br>Printing  |
| 15ml         | Essence Oil           | Black Cap<br>Brown/Green/Blue Bottle |                     |
| 20ml         | Essence Oil           | Black Cap<br>Brown/Green/Blue Bottle |                     |
| 30ml         | Essence Oil           | Black Cap<br>Brown/Green/Blue Bottle |                     |
| 50ml         | Essence Oil           | Black Cap<br>Brown/Green/Blue Bottle |                     |
| 100ml        | Essence Oil           | Black Cap<br>Brown/Green/Blue Bottle |                     |