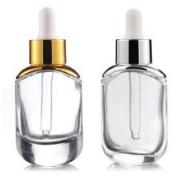

# S PACK Cosmetic Glass &Perfume Bottle

| Product     |                  |                                    |                                              |        |
|-------------|------------------|------------------------------------|----------------------------------------------|--------|
| Item No.    | BS200Y<br>BS120Y | BS100Y / BS60Y<br>BS30Y / BS15Y    | BS150P / BS120P<br>BS100P / BS50P<br>BS35P   | BS60P  |
| Dosage      | 200ml★<br>120ml★ | 100ml★ / 60ml★<br>30ml★ / 15ml★    | 150ml★ / 120ml★<br>100ml★ / 50ml★<br>35ml★   | 60ml   |
| Neck Finish | 28/410<br>28/410 | 24/410   24/410<br>20/410   20/410 | 24/410   24/410<br>24/410   20/410<br>18/410 | 20/410 |