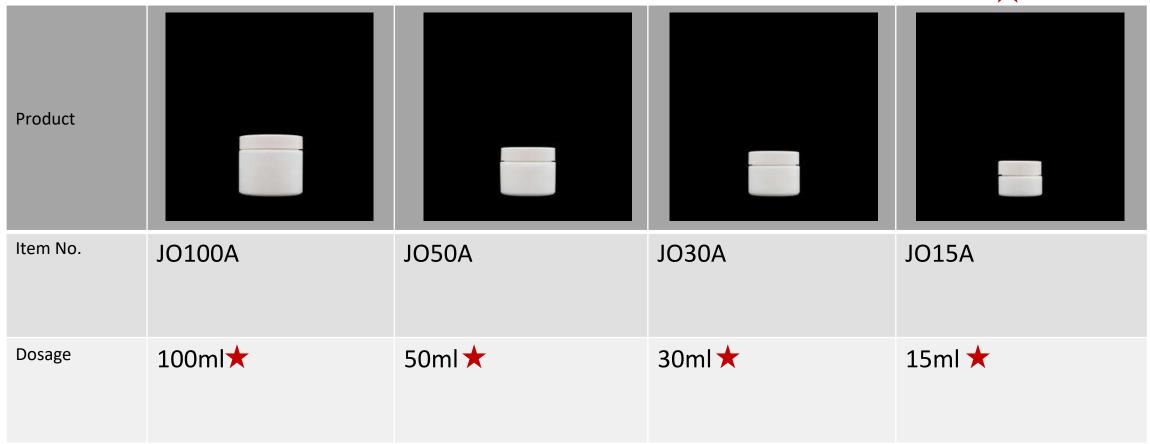

# Spack Opal Glass

| Product     |        |        |        |        |
|-------------|--------|--------|--------|--------|
| Item No.    | BO120A | BO100A | BO50A  | BO35A  |
| Dosage      | 120ml★ | 100ml★ | 50ml★  | 35ml   |
| Neck Finish | 24/410 | 24/410 | 20/410 | 20/410 |