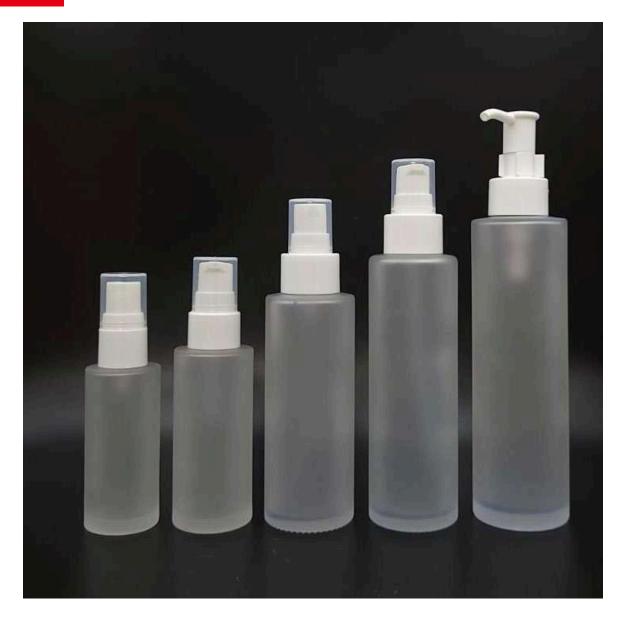

#### Glass Bottle Set A

| Capacity | Suggested<br>Products | Closure Option                                | Second Treatment                                |
|----------|-----------------------|-----------------------------------------------|-------------------------------------------------|
| 20ml     | Essence               | Shiny Silver Cap/ Pump<br>Black Cap/Pump      | <ul> <li>Frosted</li> <li>Treatment</li> </ul>  |
| 30ml     | Essence               | Shiny Silver Cap/ Pump<br>Black Cap/Pump      | • Lacquer                                       |
| 50ml     | Essence               | Shiny Silver Cap/ Pump<br>Black Cap/Pump      | <ul><li>Treatment</li><li>Silk Screen</li></ul> |
| 80ml     | Lotion                | Shiny Silver Cap/ Pump<br>Black Cap/Pump      | Printing                                        |
| 100ml    | Lotion                | Shiny Silver Cap/ Pump<br>Black Cap/Pump      |                                                 |
| 120ml    | Lotion<br>Toner       | Shiny Silver Cap/ Pump<br>Black Cap/Pump      |                                                 |
| 30g      | Cream                 | Shiny Silver Cap<br>Black Cap<br>White Sifter |                                                 |
| 50g      | Cream                 | Shiny Silver Cap<br>Black Cap<br>White Sifter |                                                 |

#### Glass Bottle Set B

| Capacity | Suggested<br>Products | Closure Option            | Second Treatment                          |
|----------|-----------------------|---------------------------|-------------------------------------------|
| 50ml     | Essence               | White Pump                | <ul> <li>Frosted Treatment</li> </ul>     |
| 100ml    | Lotion                | White Pump                | Lacquer Treatment                         |
| 150ml    | Toner                 | White Cap                 | Silk Screen Printing                      |
| 30g      | Cream                 | White Cap                 | <ul> <li>Hot Stamping Printing</li> </ul> |
| 50g      | Cream                 | White Cap<br>White Sifter |                                           |

#### Glass Bottle Set C

| Capacity | Suggested<br>Products | Closure Option                    | Second Treatment                                                 |
|----------|-----------------------|-----------------------------------|------------------------------------------------------------------|
| 30ml     | Essence               | Shiny Silver<br>Cap/pump/Shoulder | Frosted Treatment                                                |
| 50ml     | Lotion                | Shiny Silver<br>Cap/pump/Shoulder | <ul><li>Lacquer Treatment</li><li>Silk Screen Printing</li></ul> |
| 100ml    | Lotion                | Shiny Silver<br>Cap/pump/Shoulder | Hot Stamping Printing                                            |
| 30g      | Cream                 | Shiny Silver Cap<br>White Sifter  |                                                                  |
| 50g      | Cream                 | Shiny Silver Cap<br>White Sifter  |                                                                  |

#### Glass Bottle Set D

| Capacity | Suggested<br>Products | Closure Option                   | Second Treatment                      |
|----------|-----------------------|----------------------------------|---------------------------------------|
| 30ml     | Essence               | Shiny Silver Cap/pump/Shoulder   | <ul> <li>Frosted Treatment</li> </ul> |
| 50ml     | Essence               | Shiny Silver Cap/pump/Shoulder   | Lacquer Treatment                     |
| 100ml    | Lotion                | Shiny Silver Cap/pump/Shoulder   | Silk Screen Printing                  |
| 120ml    | Lotion<br>Toner       | Shiny Silver Cap/pump/Shoulder   | Hot Stamping Printing                 |
| 30g      | Cream                 | Shiny Silver Cap<br>White Sifter |                                       |
| 50g      | Cream                 | Shiny Silver Cap<br>White Sifter |                                       |

#### Glass Bottle Set F

| Capacity | Suggested<br>Products | Closure Option                   | Second Treatment                                              |
|----------|-----------------------|----------------------------------|---------------------------------------------------------------|
| 30ml     | Essence               | Shiny Silver Cap<br>White Pump   | <ul><li>Frosted Treatment</li><li>Lacquer Treatment</li></ul> |
| 120ml    | Lotion                | Shiny Silver Cap<br>White Pump   | <ul><li>Silk Screen Printing</li><li>Hot Stamping</li></ul>   |
| 120ml    | Toner                 | Shiny Silver Cap                 | Printing                                                      |
| 30g      | Cream                 | Shiny Silver Cap<br>White Sifter |                                                               |
| 50g      | Cream                 | Shiny Silver Cap<br>White Sifter |                                                               |

#### Glass Bottle Set H

| Capacity | Suggested<br>Products | Closure Option            | Second Treatment                                   |
|----------|-----------------------|---------------------------|----------------------------------------------------|
| 30ml     | Essence               | White Cap/Pump            | <ul> <li>Frosted Treatment</li> </ul>              |
| 100ml    | Lotion                | White Cap/Pump            | <ul> <li>Lacquer Treatment</li> </ul>              |
| 120ml    | Toner                 | White Cap                 | <ul> <li>Silk Screen Printing</li> </ul>           |
| 50g      | Cream                 | White Cap<br>White Sifter | <ul> <li>Hot Stamping</li> <li>Printing</li> </ul> |

#### Glass Bottle Set I

| Capacity | Suggested<br>Products | Closure Option | Second Treatment                                  |
|----------|-----------------------|----------------|---------------------------------------------------|
| 30ml     | Essence               | Black Cap/Pump | • Frosted                                         |
| 50ml     | Essence               | Black Cap/Pump | <ul><li>Treatment</li><li>Lacquer</li></ul>       |
| 100ml    | Lotion                | Black Cap/Pump | Treatment                                         |
| 120ml    | Lotion                | Black Cap/Pump | <ul> <li>Silk Screen</li> <li>Printing</li> </ul> |
| 30g      | Cream                 | Black Cap      | Hot Stamping                                      |
| 50g      | Cream                 | Black Cap      | Printing                                          |

#### Glass Bottle Set J

| Capacity | Suggested Products | Closure Option         | Second Treatment                                              |
|----------|--------------------|------------------------|---------------------------------------------------------------|
| 30ml     | Essence            | Alum Cap               | <ul><li>Frosted Treatment</li><li>Lacquer Treatment</li></ul> |
| 50ml     | Essence<br>Lotion  | Alum Cap<br>White Pump | <ul><li>Silk Screen Printing</li><li>Hot Stamping</li></ul>   |
| 100ml    | Body Lotion        | White Pump             | Printing                                                      |

#### Glass Bottle Set K

| Capacity | Suggested Products                 | Closure Option          | Second Treatment                                |
|----------|------------------------------------|-------------------------|-------------------------------------------------|
| 30ml     | Essence                            | White Pump              | • Frosted                                       |
| 50ml     | Essence                            | White Pump              | Treatment                                       |
| 100ml    | Lotion                             | White Pump              | <ul> <li>Lacquer</li> </ul>                     |
| 120ml    | Lotion<br>Cleaning Lotion          | White Pump              | <ul><li>Treatment</li><li>Silk Screen</li></ul> |
| 150ml    | Lotion<br>Toner<br>Cleaning Lotion | White Pump<br>White Cap | Printing • Hot Stamping                         |
| 30g      | Cream                              | White Cap               | Printing                                        |
| 50g      | Cream                              | White Cap               |                                                 |