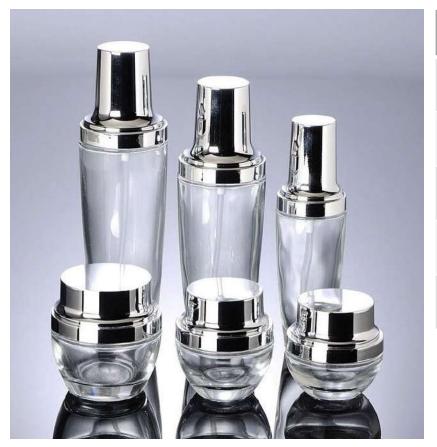

# S PACK Cosmetic Glass &Perfume Bottle

| Product     |                  |                                    |                                              |        |
|-------------|------------------|------------------------------------|----------------------------------------------|--------|
| Item No.    | BS200Y<br>BS120Y | BS100Y / BS60Y<br>BS30Y / BS15Y    | BS150P / BS120P<br>BS100P / BS50P<br>BS35P   | BS60P  |
| Dosage      | 200ml★<br>120ml★ | 100ml★ / 60ml★<br>30ml★ / 15ml★    | 150ml★ / 120ml★<br>100ml★ / 50ml★<br>35ml★   | 60ml   |
| Neck Finish | 28/410<br>28/410 | 24/410   24/410<br>20/410   20/410 | 24/410   24/410<br>24/410   20/410<br>18/410 | 20/410 |