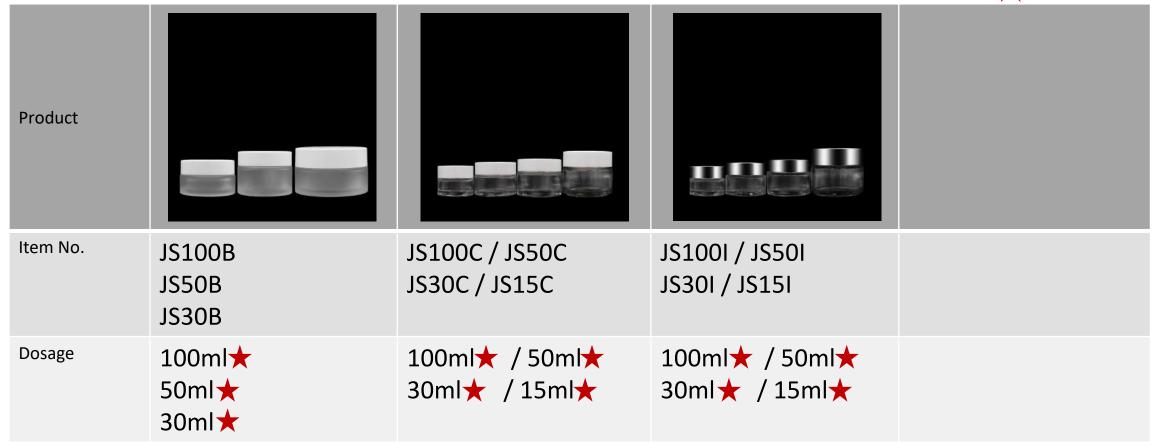

| Product  |                         |                |                |                |
|----------|-------------------------|----------------|----------------|----------------|
| Item No. | JS50A<br>JS30A<br>JS15A | JS50F<br>JS30F | JS50N<br>JS30N | JS20B<br>JS05B |
| Dosage   | 50ml<br>30ml<br>15ml    | 50ml★<br>30ml★ | 50ml<br>30ml   | 20ml<br>5ml    |