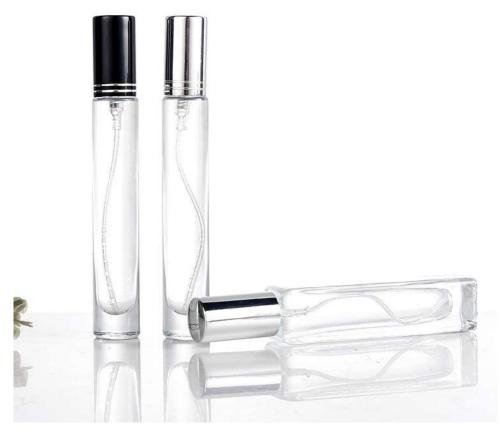

#### Perfume Bottle

| Capaci<br>ty | Shape     | Suggested<br>Products | Closure Option                                     | Second<br>Treatment                                    |
|--------------|-----------|-----------------------|----------------------------------------------------|--------------------------------------------------------|
| 10ml         | Round     | Perfume               | Shiny Silver<br>Cap/pump<br>Shiny Gold<br>Cap/pump | <ul><li>Silk</li><li>Screen</li><li>Printing</li></ul> |
| 10ml         | Rectangle | Perfume               | Shiny Silver<br>Cap/pump<br>Shiny Gold<br>Cap/pump |                                                        |