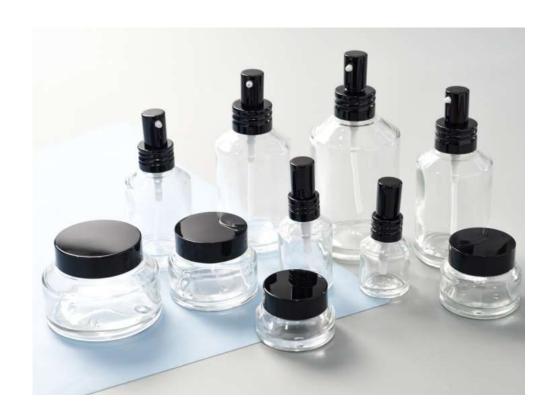

#### Glass Bottle Set A

| Capacity | Suggested<br>Products | Closure Option                                | Second Treatment                                |
|----------|-----------------------|-----------------------------------------------|-------------------------------------------------|
| 20ml     | Essence               | Shiny Silver Cap/ Pump<br>Black Cap/Pump      | <ul> <li>Frosted</li> <li>Treatment</li> </ul>  |
| 30ml     | Essence               | Shiny Silver Cap/ Pump<br>Black Cap/Pump      | • Lacquer                                       |
| 50ml     | Essence               | Shiny Silver Cap/ Pump<br>Black Cap/Pump      | <ul><li>Treatment</li><li>Silk Screen</li></ul> |
| 80ml     | Lotion                | Shiny Silver Cap/ Pump<br>Black Cap/Pump      | Printing                                        |
| 100ml    | Lotion                | Shiny Silver Cap/ Pump<br>Black Cap/Pump      |                                                 |
| 120ml    | Lotion<br>Toner       | Shiny Silver Cap/ Pump<br>Black Cap/Pump      |                                                 |
| 30g      | Cream                 | Shiny Silver Cap<br>Black Cap<br>White Sifter |                                                 |
| 50g      | Cream                 | Shiny Silver Cap<br>Black Cap<br>White Sifter |                                                 |

#### Glass Bottle Set B

| Capacity | Suggested<br>Products | Closure Option            | Second Treatment                          |
|----------|-----------------------|---------------------------|-------------------------------------------|
| 50ml     | Essence               | White Pump                | <ul> <li>Frosted Treatment</li> </ul>     |
| 100ml    | Lotion                | White Pump                | Lacquer Treatment                         |
| 150ml    | Toner                 | White Cap                 | Silk Screen Printing                      |
| 30g      | Cream                 | White Cap                 | <ul> <li>Hot Stamping Printing</li> </ul> |
| 50g      | Cream                 | White Cap<br>White Sifter |                                           |

#### Glass Bottle Set C

| Capacity | Suggested<br>Products | Closure Option                    | Second Treatment                                                 |
|----------|-----------------------|-----------------------------------|------------------------------------------------------------------|
| 30ml     | Essence               | Shiny Silver<br>Cap/pump/Shoulder | Frosted Treatment                                                |
| 50ml     | Lotion                | Shiny Silver<br>Cap/pump/Shoulder | <ul><li>Lacquer Treatment</li><li>Silk Screen Printing</li></ul> |
| 100ml    | Lotion                | Shiny Silver<br>Cap/pump/Shoulder | Hot Stamping Printing                                            |
| 30g      | Cream                 | Shiny Silver Cap<br>White Sifter  |                                                                  |
| 50g      | Cream                 | Shiny Silver Cap<br>White Sifter  |                                                                  |