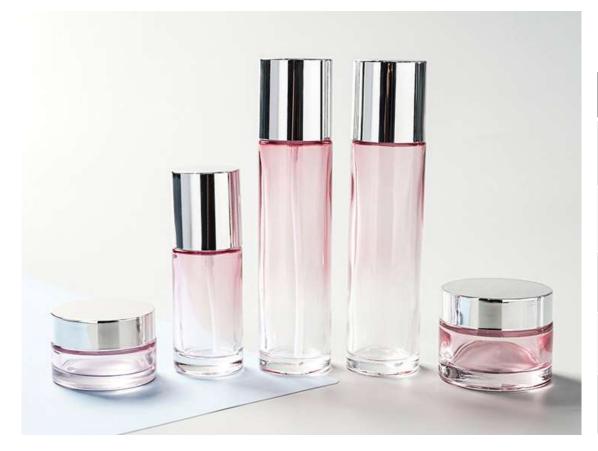

#### Glass Bottle Set D

| Capacity | Suggested<br>Products | Closure Option                   | Second Treatment                      |
|----------|-----------------------|----------------------------------|---------------------------------------|
| 30ml     | Essence               | Shiny Silver Cap/pump/Shoulder   | <ul> <li>Frosted Treatment</li> </ul> |
| 50ml     | Essence               | Shiny Silver Cap/pump/Shoulder   | Lacquer Treatment                     |
| 100ml    | Lotion                | Shiny Silver Cap/pump/Shoulder   | Silk Screen Printing                  |
| 120ml    | Lotion<br>Toner       | Shiny Silver Cap/pump/Shoulder   | Hot Stamping Printing                 |
| 30g      | Cream                 | Shiny Silver Cap<br>White Sifter |                                       |
| 50g      | Cream                 | Shiny Silver Cap<br>White Sifter |                                       |

#### Glass Bottle Set E

| Capacity | Suggested<br>Products | Closure Option            | Second Treatment                 |
|----------|-----------------------|---------------------------|----------------------------------|
| 15ml     | Eye Essence           | Black Alum Pump           | Frosted Treatment                |
| 30ml     | Essence               | Black Alum Pump           | • Lacquer Treatment              |
| 50ml     | Essence               | Black Alum Pump           | Silk Screen Printing             |
|          |                       |                           | <ul> <li>Hot Stamping</li> </ul> |
| 100ml    | Lotion                | Black Alum Pump           | Printing                         |
| 120ml    | Lotion                | Black Alum Pump           |                                  |
| 200ml    | Toner                 | Black Alum Cap            |                                  |
| 15g      | Eye Cream             | Black Cap<br>White Sifter |                                  |
| 30g      | Cream                 | Black Cap<br>White Sifter |                                  |
| 50g      | Cream                 | Black Cap<br>White Sifter |                                  |
| 100g     | Body Cream            | Black Cap<br>White Sifter |                                  |

#### Glass Bottle Set F

| Capacity | Suggested<br>Products | Closure Option                   | Second Treatment                                              |
|----------|-----------------------|----------------------------------|---------------------------------------------------------------|
| 30ml     | Essence               | Shiny Silver Cap<br>White Pump   | <ul><li>Frosted Treatment</li><li>Lacquer Treatment</li></ul> |
| 120ml    | Lotion                | Shiny Silver Cap<br>White Pump   | <ul><li>Silk Screen Printing</li><li>Hot Stamping</li></ul>   |
| 120ml    | Toner                 | Shiny Silver Cap                 | Printing                                                      |
| 30g      | Cream                 | Shiny Silver Cap<br>White Sifter |                                                               |
| 50g      | Cream                 | Shiny Silver Cap<br>White Sifter |                                                               |