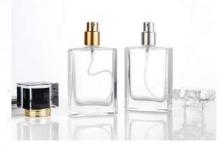

#### Perfume Bottle

| Capacity | Suggested<br>Products | Closure Option                            | Second<br>Treatment    |
|----------|-----------------------|-------------------------------------------|------------------------|
| 30ml     | Perfume               | Shiny Silver Cap/pump Shiny Gold Cap/pump | • Silk Screen Printing |
| 50ml     | Perfume               | Shiny Silver Cap/pump Shiny Gold Cap/pump |                        |
| 100ml    | Perfume               | Shiny Silver Cap/pump Shiny Gold Cap/pump |                        |

#### Perfume Bottle

| Capaci<br>ty | Shape     | Suggested<br>Products | Closure Option                                     | Second<br>Treatment                                    |
|--------------|-----------|-----------------------|----------------------------------------------------|--------------------------------------------------------|
| 10ml         | Round     | Perfume               | Shiny Silver<br>Cap/pump<br>Shiny Gold<br>Cap/pump | <ul><li>Silk</li><li>Screen</li><li>Printing</li></ul> |
| 10ml         | Rectangle | Perfume               | Shiny Silver<br>Cap/pump<br>Shiny Gold<br>Cap/pump |                                                        |

## Perfume Bottle

| Capacity | Shape     | Suggested<br>Products | Closure Option                                     | Second<br>Treatment                                    |
|----------|-----------|-----------------------|----------------------------------------------------|--------------------------------------------------------|
| 30ml     | Rectangle | Perfume               | Shiny Silver<br>Cap/pump<br>Shiny Gold<br>Cap/pump | <ul><li>Silk</li><li>Screen</li><li>Printing</li></ul> |
| 50ml     | Rectangle | Perfume               | Shiny Silver<br>Cap/pump<br>Shiny Gold<br>Cap/pump | 3                                                      |
| 30ml     | Square    | Perfume               | Shiny Silver<br>Cap/pump<br>Shiny Gold<br>Cap/pump |                                                        |
| 50ml     | Square    | Perfume               | Shiny Silver<br>Cap/pump<br>Shiny Gold<br>Cap/pump |                                                        |