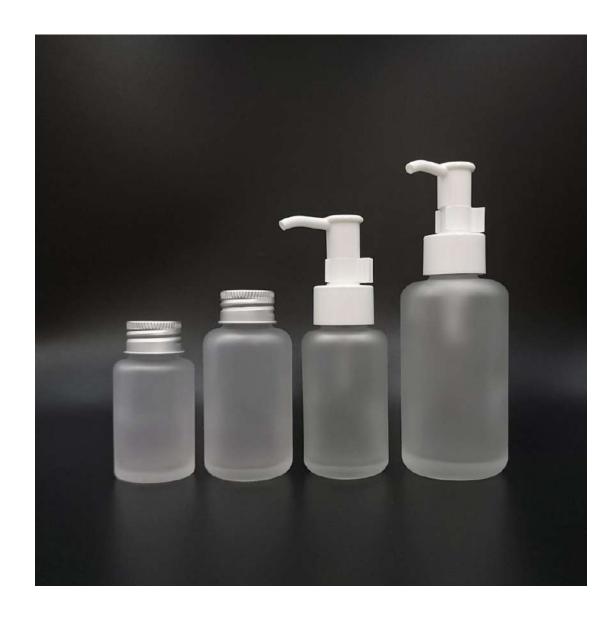

# S PACK Cosmetic Glass &Perfume Bottle

| Product     | ■ S Pack mini                              | S Pack mini                       |        |        |
|-------------|--------------------------------------------|-----------------------------------|--------|--------|
| Item No.    | BS200Y / BS125Y<br>BS100Y / BS30Y<br>BS15Y | BS150H / BS120H<br>BS100H / BS30H | BS60H  | BS120I |
| Dosage      | 200ml / 125ml<br>100ml / 30ml<br>15ml      | 150ml / 120ml<br>100ml / 30ml     | 60ml   | 120ml  |
| Neck Finish | 28/410, 28/410<br>24/410, 20/410<br>18/415 | 24/410, 24/410<br>24/410, 18/410  | 20/410 | 24/410 |

| Product     |                  |                            | S Pack mini               |       |
|-------------|------------------|----------------------------|---------------------------|-------|
| Item No.    | BS150A<br>BS100A | BS50A<br>BS30C<br>BS15A    | BS150Q<br>BS120Q<br>BS50Q | BS30M |
| Dosage      | 150ml<br>100ml   | 50ml<br>30ml<br>15ml       | 150ml<br>120ml<br>50ml    | 30ml  |
| Neck Finish | 24/410<br>24/410 | 20/410<br>18/415<br>18/415 | N/A                       | N/A   |