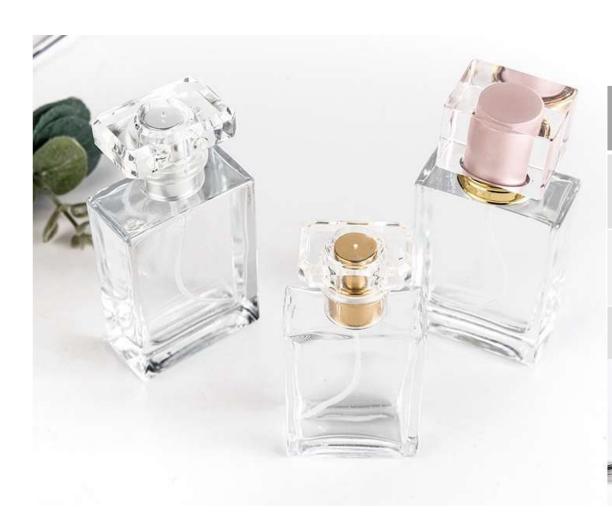

# Perfume Bottle

| Capacity | Suggested<br>Products | Closure Opt S Pa                          | ack mini<br>Treatment                             |
|----------|-----------------------|-------------------------------------------|---------------------------------------------------|
| 30ml     | Perfume               | Shiny Silver Cap/pump Shiny Gold Cap/pump | <ul> <li>Silk Screen</li> <li>Printing</li> </ul> |
| 50ml     | Perfume               | Shiny Silver Cap/pump Shiny Gold Cap/pump |                                                   |
| 100ml    | Perfume               | Shiny Silver Cap/pump Shiny Gold Cap/pump |                                                   |