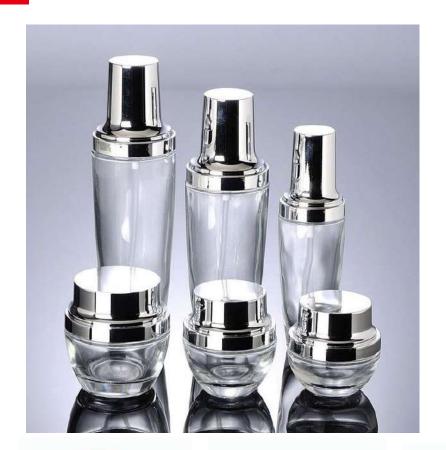

# Glass Bottle Set E Seck mini

| Capacity | Suggested<br>Products | Closure Option            | Second Treatment                                            |
|----------|-----------------------|---------------------------|-------------------------------------------------------------|
| 15ml     | Eye Essence           | Black Alum Pump           | Frosted Treatment                                           |
| 30ml     | Essence               | Black Alum Pump           | • Lacquer Treatment                                         |
| 50ml     | Essence               | Black Alum Pump           | <ul><li>Silk Screen Printing</li><li>Hot Stamping</li></ul> |
| 100ml    | Lotion                | Black Alum Pump           | Printing                                                    |
| 120ml    | Lotion                | Black Alum Pump           |                                                             |
| 200ml    | Toner                 | Black Alum Cap            |                                                             |
| 15g      | Eye Cream             | Black Cap<br>White Sifter |                                                             |
| 30g      | Cream                 | Black Cap<br>White Sifter |                                                             |
| 50g      | Cream                 | Black Cap<br>White Sifter |                                                             |
| 100g     | Body Cream            | Black Cap<br>White Sifter |                                                             |