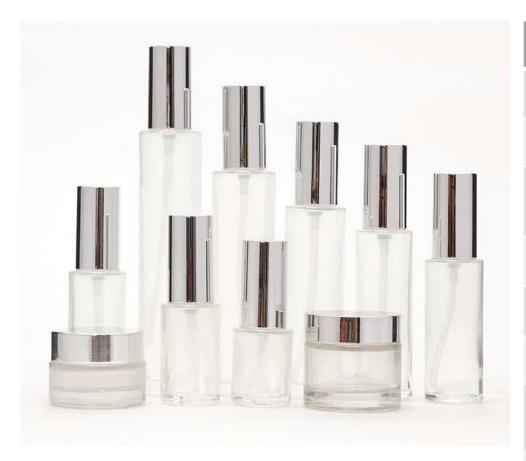

# Glass Bottle Set A Seck mini

| Compaitur | Commented             |                                               | S r ack irillii                                                  |
|-----------|-----------------------|-----------------------------------------------|------------------------------------------------------------------|
| Capacity  | Suggested<br>Products | Closure Option                                | Second Treatment                                                 |
| 20ml      | Essence               | Shiny Silver Cap/ Pump<br>Black Cap/Pump      | <ul> <li>Frosted</li> <li>Treatment</li> </ul>                   |
| 30ml      | Essence               | Shiny Silver Cap/ Pump<br>Black Cap/Pump      | • Lacquer                                                        |
| 50ml      | Essence               | Shiny Silver Cap/ Pump<br>Black Cap/Pump      | <ul><li>Treatment</li><li>Silk Screen</li><li>Printing</li></ul> |
| 80ml      | Lotion                | Shiny Silver Cap/ Pump<br>Black Cap/Pump      | · ····································                           |
| 100ml     | Lotion                | Shiny Silver Cap/ Pump<br>Black Cap/Pump      |                                                                  |
| 120ml     | Lotion<br>Toner       | Shiny Silver Cap/ Pump<br>Black Cap/Pump      |                                                                  |
| 30g       | Cream                 | Shiny Silver Cap<br>Black Cap<br>White Sifter |                                                                  |
| 50g       | Cream                 | Shiny Silver Cap<br>Black Cap<br>White Sifter |                                                                  |