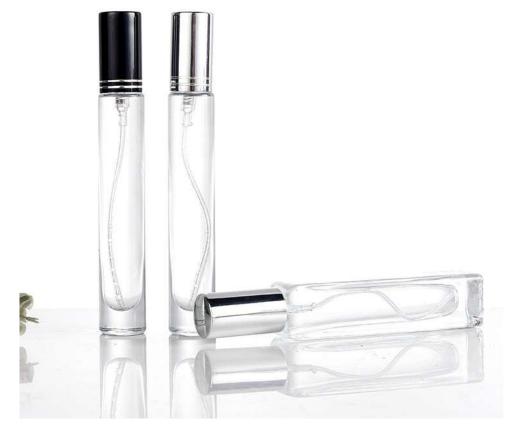

# Perfume Bottle

| Capaci<br>ty | Shape         | Suggeste<br>d<br>Products | Closure Option                                     | Second<br>Treatment                                    |
|--------------|---------------|---------------------------|----------------------------------------------------|--------------------------------------------------------|
| 10ml         | Round         | Perfume                   | Shiny Silver Cap/pump Shiny Gold Cap/pump          | <ul><li>Silk</li><li>Screen</li><li>Printing</li></ul> |
| 10ml         | Rectan<br>gle | Perfume                   | Shiny Silver<br>Cap/pump<br>Shiny Gold<br>Cap/pump |                                                        |

# Perfume Bottle S Pack mini

| Capaci<br>ty | Shape         | Suggest<br>ed<br>Products | Closure Option                                  | Second<br>Treatment                                    |
|--------------|---------------|---------------------------|-------------------------------------------------|--------------------------------------------------------|
| 30ml         | Rectan<br>gle | Perfum<br>e               | Shiny Silver<br>Cap/pump<br>Shiny Gold Cap/pump | <ul><li>Silk</li><li>Screen</li><li>Printing</li></ul> |
| 50ml         | Rectan<br>gle | Perfum<br>e               | Shiny Silver<br>Cap/pump<br>Shiny Gold Cap/pump |                                                        |
| 30ml         | Square        | Perfum<br>e               | Shiny Silver<br>Cap/pump<br>Shiny Gold Cap/pump |                                                        |
|              |               | um                        | Shiny Silver<br>Cap/pump<br>Shiny Gold Cap/pump |                                                        |