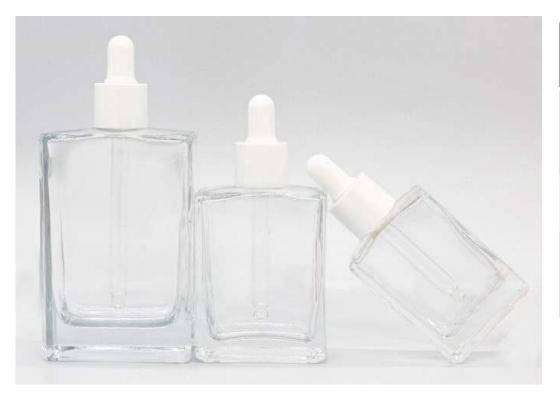

# Glass Dropper Bottle S Pack mini

| Capacity | Suggested<br>Products                | Closure Option                     | Second Treatment                                                                                                                                  |
|----------|--------------------------------------|------------------------------------|---------------------------------------------------------------------------------------------------------------------------------------------------|
| 30ml     | Essence<br>Essence Oil<br>Foundation | White/Black/Shiny<br>Silver Collar | <ul> <li>Frosted     Treatment</li> <li>Lacquer     Treatment</li> <li>Silk Screen     Printing</li> <li>Hot     Stamping     Printing</li> </ul> |