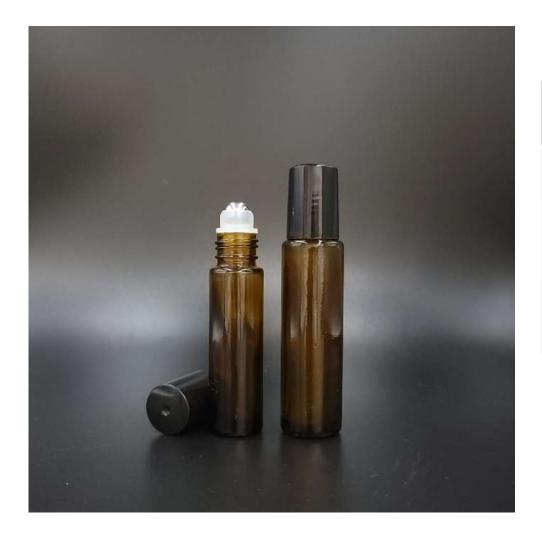

# Glass Roll On Bottle

| Product     |       |     |  |
|-------------|-------|-----|--|
| Item No.    | RS10A | 602 |  |
| Dosage      | 10ml  | ml  |  |
| Neck Finish | N/A   | N/A |  |