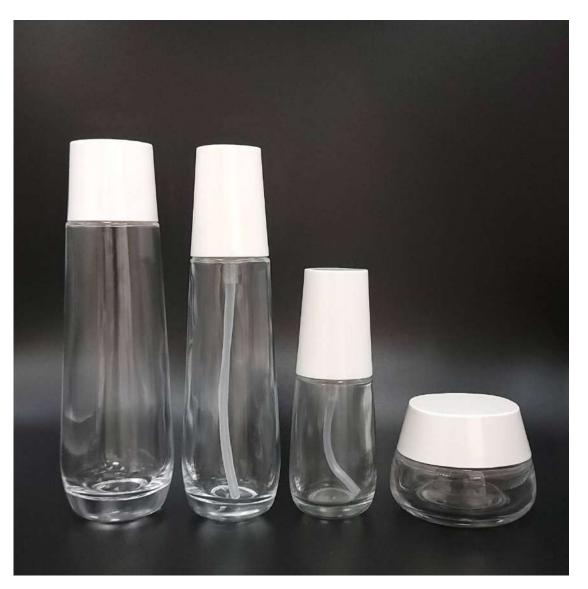

# Glass Bottle Set B

| Capacity | Suggested Products | Closure Option            | Second Treatment                          |
|----------|--------------------|---------------------------|-------------------------------------------|
| 50ml     | Essence            | White Pump                | Frosted Treatment                         |
| 100ml    | Lotion             | White Pump                | <ul> <li>Lacquer Treatment</li> </ul>     |
| 150ml    | Toner              | White Cap                 | <ul> <li>Silk Screen Printing</li> </ul>  |
| 30g      | Cream              | White Cap                 | <ul> <li>Hot Stamping Printing</li> </ul> |
| 50g      | Cream              | White Cap<br>White Sifter | . 3                                       |