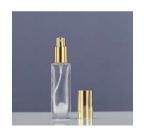

# Perfume Bottle

| Capacity | Suggested<br>Products | Closure Opt S Pa                          | ack mini<br>Treatment                             |
|----------|-----------------------|-------------------------------------------|---------------------------------------------------|
| 30ml     | Perfume               | Shiny Silver Cap/pump Shiny Gold Cap/pump | <ul> <li>Silk Screen</li> <li>Printing</li> </ul> |
| 50ml     | Perfume               | Shiny Silver Cap/pump Shiny Gold Cap/pump |                                                   |
| 100ml    | Perfume               | Shiny Silver Cap/pump Shiny Gold Cap/pump |                                                   |

# Perfume Bottle S Pack mini

| Capaci<br>ty | Shape         | Suggest<br>ed<br>Products | Closure Option                                  | Second<br>Treatment                                    |
|--------------|---------------|---------------------------|-------------------------------------------------|--------------------------------------------------------|
| 30ml         | Rectan<br>gle | Perfum<br>e               | Shiny Silver<br>Cap/pump<br>Shiny Gold Cap/pump | <ul><li>Silk</li><li>Screen</li><li>Printing</li></ul> |
| 50ml         | Rectan<br>gle | Perfum<br>e               | Shiny Silver<br>Cap/pump<br>Shiny Gold Cap/pump |                                                        |
| 30ml         | Square        | Perfum<br>e               | Shiny Silver<br>Cap/pump<br>Shiny Gold Cap/pump |                                                        |
|              |               | um                        | Shiny Silver<br>Cap/pump<br>Shiny Gold Cap/pump |                                                        |