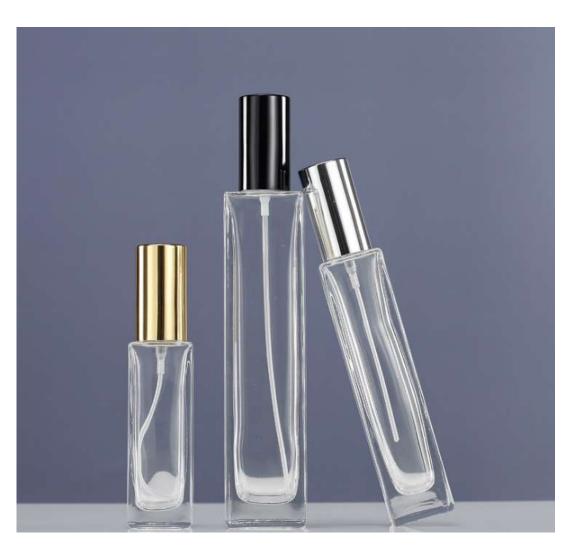

# Perfume Bottle

| Capacity | Suggested<br>Products | Closure Opt S Pa                          | ack mini<br>Treatment                             |
|----------|-----------------------|-------------------------------------------|---------------------------------------------------|
| 30ml     | Perfume               | Shiny Silver Cap/pump Shiny Gold Cap/pump | <ul> <li>Silk Screen</li> <li>Printing</li> </ul> |
| 50ml     | Perfume               | Shiny Silver Cap/pump Shiny Gold Cap/pump |                                                   |
| 100ml    | Perfume               | Shiny Silver Cap/pump Shiny Gold Cap/pump |                                                   |

# Perfume Bottle

| Capaci<br>ty | Shape         | Suggeste<br>d<br>Products | Closure Option                                     | Second<br>Treatment                                    |
|--------------|---------------|---------------------------|----------------------------------------------------|--------------------------------------------------------|
| 10ml         | Round         | Perfume                   | Shiny Silver Cap/pump Shiny Gold Cap/pump          | <ul><li>Silk</li><li>Screen</li><li>Printing</li></ul> |
| 10ml         | Rectan<br>gle | Perfume                   | Shiny Silver<br>Cap/pump<br>Shiny Gold<br>Cap/pump |                                                        |

# Perfume Bottle S Pack mini

| Capaci<br>ty | Shape         | Suggest<br>ed<br>Products | Closure Option                                  | Second<br>Treatment                                    |
|--------------|---------------|---------------------------|-------------------------------------------------|--------------------------------------------------------|
| 30ml         | Rectan<br>gle | Perfum<br>e               | Shiny Silver<br>Cap/pump<br>Shiny Gold Cap/pump | <ul><li>Silk</li><li>Screen</li><li>Printing</li></ul> |
| 50ml         | Rectan<br>gle | Perfum<br>e               | Shiny Silver<br>Cap/pump<br>Shiny Gold Cap/pump |                                                        |
| 30ml         | Square        | Perfum<br>e               | Shiny Silver<br>Cap/pump<br>Shiny Gold Cap/pump |                                                        |
|              |               | um                        | Shiny Silver<br>Cap/pump<br>Shiny Gold Cap/pump |                                                        |