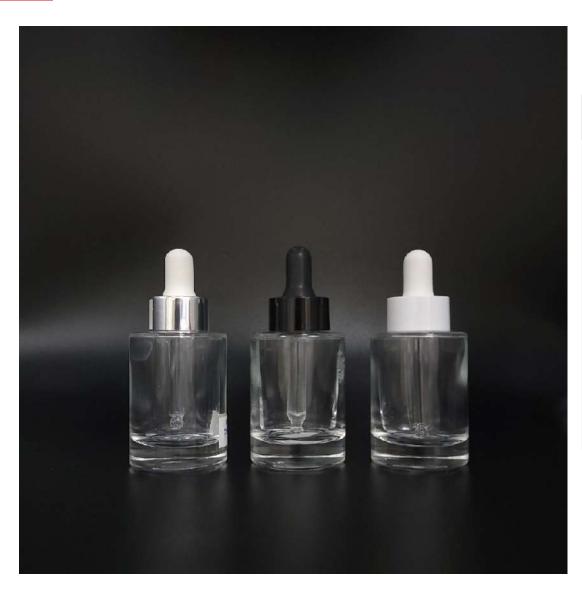

# Glass Dropper Bottle S Pack mini

| Capacity | Suggested<br>Products                | Closure Option                     | Second Treatment                                                                                                                                  |
|----------|--------------------------------------|------------------------------------|---------------------------------------------------------------------------------------------------------------------------------------------------|
| 30ml     | Essence<br>Essence Oil<br>Foundation | White/Black/Shiny<br>Silver Collar | <ul> <li>Frosted     Treatment</li> <li>Lacquer     Treatment</li> <li>Silk Screen     Printing</li> <li>Hot     Stamping     Printing</li> </ul> |