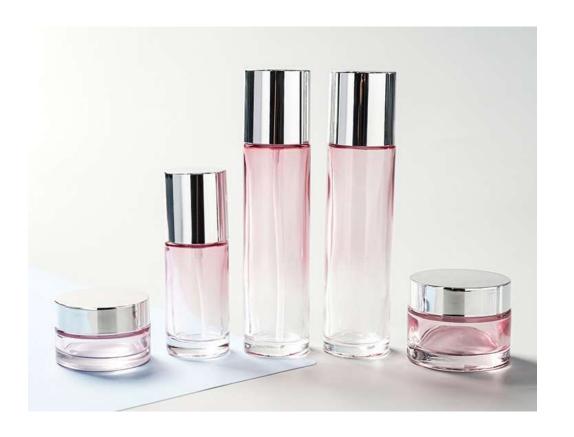

# Glass Bottle Set A Seck mini

| Compaitur | Commented             |                                               | S r ack irillii                                                  |
|-----------|-----------------------|-----------------------------------------------|------------------------------------------------------------------|
| Capacity  | Suggested<br>Products | Closure Option                                | Second Treatment                                                 |
| 20ml      | Essence               | Shiny Silver Cap/ Pump<br>Black Cap/Pump      | <ul> <li>Frosted</li> <li>Treatment</li> </ul>                   |
| 30ml      | Essence               | Shiny Silver Cap/ Pump<br>Black Cap/Pump      | • Lacquer                                                        |
| 50ml      | Essence               | Shiny Silver Cap/ Pump<br>Black Cap/Pump      | <ul><li>Treatment</li><li>Silk Screen</li><li>Printing</li></ul> |
| 80ml      | Lotion                | Shiny Silver Cap/ Pump<br>Black Cap/Pump      | · ····································                           |
| 100ml     | Lotion                | Shiny Silver Cap/ Pump<br>Black Cap/Pump      |                                                                  |
| 120ml     | Lotion<br>Toner       | Shiny Silver Cap/ Pump<br>Black Cap/Pump      |                                                                  |
| 30g       | Cream                 | Shiny Silver Cap<br>Black Cap<br>White Sifter |                                                                  |
| 50g       | Cream                 | Shiny Silver Cap<br>Black Cap<br>White Sifter |                                                                  |