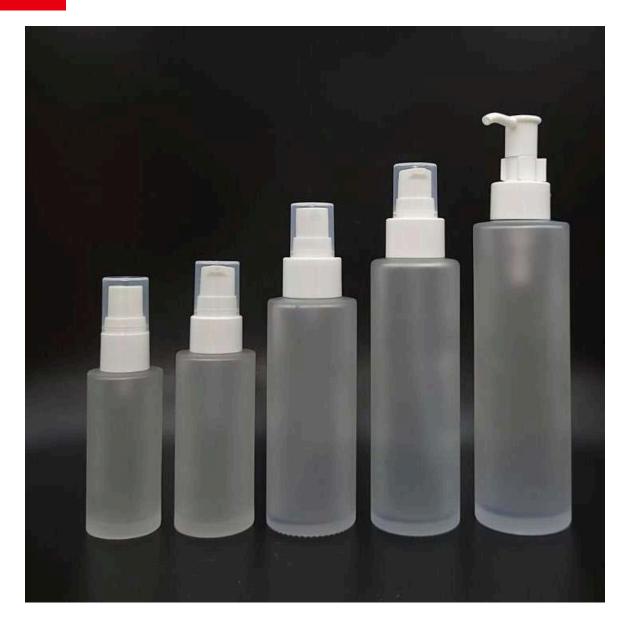

| Product     |                                                         |                                         |       |       |
|-------------|---------------------------------------------------------|-----------------------------------------|-------|-------|
| Item No.    | PS100D / PS50D<br>PS30D / PS20D<br>PS15D / PS10D /PS05D | PU30A / PU15A<br>PU10A / PU05A<br>PU03A | PU20A | BU10Q |
| Dosage      | 100ml / 50ml<br>30ml / 20ml<br>15ml / 10ml / 5ml        | 30ml / 15ml<br>10ml / 5ml<br>3ml        | 20ml  | 10ml  |
| Neck Finish | N/A                                                     | N/A                                     | N/A   | N/A   |

| Product     | ■ S Pack mini    |        |       |       |
|-------------|------------------|--------|-------|-------|
| Item No.    | BS50P<br>BS30P   | BS30Z  | PS30N | PS30K |
| Dosage      | 50ml<br>30ml     | 30ml   | 30ml  | 30ml  |
| Neck Finish | 18/415<br>18/415 | 18/415 | N/A   | N/A   |

| Product     |                            |        |        |       |
|-------------|----------------------------|--------|--------|-------|
| Item No.    | BS30S<br>BS15S<br>BS10S    | BS30D  | BS15C  | PU30B |
| Dosage      | 30ml<br>15ml<br>10ml       | 30ml   | 15ml   | 30ml  |
| Neck Finish | 20/410<br>20/410<br>20/410 | 24/410 | 18/415 | N/A   |

| Product     |       |       |        |        |
|-------------|-------|-------|--------|--------|
| Item No.    | PS60A | PS30A | PS30B  | PS30Q  |
| Dosage      | 60ml  | 30ml  | 30ml   | 30ml   |
| Neck Finish | N/A   | N/A   | 18/415 | 20/410 |