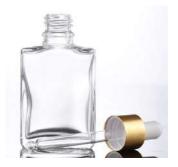

# Perfume Bottle

| Capacity | Suggested<br>Products | Closure Opt S Pa                          | ack mini<br>Treatment                             |
|----------|-----------------------|-------------------------------------------|---------------------------------------------------|
| 30ml     | Perfume               | Shiny Silver Cap/pump Shiny Gold Cap/pump | <ul> <li>Silk Screen</li> <li>Printing</li> </ul> |
| 50ml     | Perfume               | Shiny Silver Cap/pump Shiny Gold Cap/pump |                                                   |
| 100ml    | Perfume               | Shiny Silver Cap/pump Shiny Gold Cap/pump |                                                   |