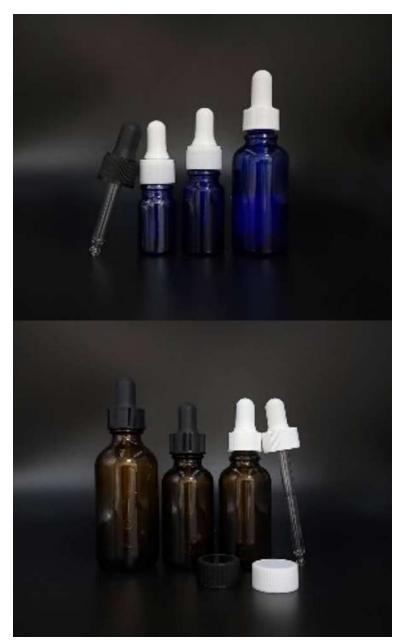

# Glass Bottle Set

| Capacity | Suggested<br>Products | Closure Option                                 | Second<br>Treatment |
|----------|-----------------------|------------------------------------------------|---------------------|
| 5ml      | 精油                    | White/Black Dropper<br>Brown/Green/Blue Bottle | • Silk              |
| 10ml     | 精油                    | White/Black Dropper<br>Brown/Green/Blue Bottle | Screen<br>Printing  |
| 15ml     | 精油                    | White/Black Dropper<br>Brown/Green/Blue Bottle |                     |
| 20ml     | 精油                    | White/Black Dropper<br>Brown/Green/Blue Bottle |                     |
| 30ml     | 精油<br>精華液             | White/Black Dropper<br>Brown/Green/Blue Bottle |                     |
| 50ml     | 精油<br>精華液             | White/Black Dropper<br>Brown/Green/Blue Bottle |                     |
| 100ml    | 精油<br>精華液             | White/Black Dropper<br>Brown/Green/Blue Bottle |                     |

#### **Essence Oil Bottle**

| Capacit<br>y | Suggested<br>Products | Closure Option                       | Second<br>Treatment |
|--------------|-----------------------|--------------------------------------|---------------------|
| 5ml          | Essence Oil           | Black Cap<br>Brown/Green/Blue Bottle | • Silk              |
| 10ml         | Essence Oil           | Black Cap<br>Brown/Green/Blue Bottle | Screen<br>Printing  |
| 15ml         | Essence Oil           | Black Cap<br>Brown/Green/Blue Bottle |                     |
| 20ml         | Essence Oil           | Black Cap<br>Brown/Green/Blue Bottle |                     |
| 30ml         | Essence Oil           | Black Cap<br>Brown/Green/Blue Bottle |                     |
| 50ml         | Essence Oil           | Black Cap<br>Brown/Green/Blue Bottle |                     |
| 100ml        | Essence Oil           | Black Cap<br>Brown/Green/Blue Bottle |                     |