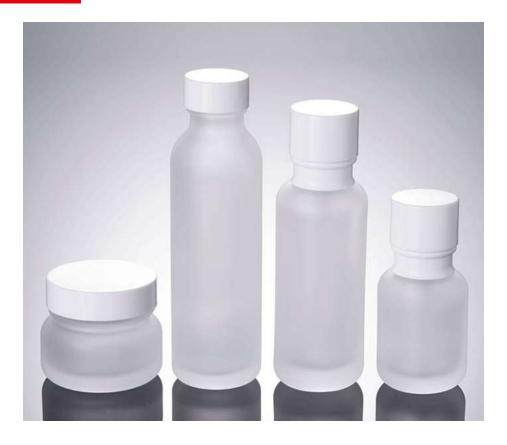

# Glass Bottle Set B

| Capacity | Suggested Products | Closure Option            | Second Treatment                          |
|----------|--------------------|---------------------------|-------------------------------------------|
| 50ml     | Essence            | White Pump                | Frosted Treatment                         |
| 100ml    | Lotion             | White Pump                | <ul> <li>Lacquer Treatment</li> </ul>     |
| 150ml    | Toner              | White Cap                 | <ul> <li>Silk Screen Printing</li> </ul>  |
| 30g      | Cream              | White Cap                 | <ul> <li>Hot Stamping Printing</li> </ul> |
| 50g      | Cream              | White Cap<br>White Sifter | . 3                                       |