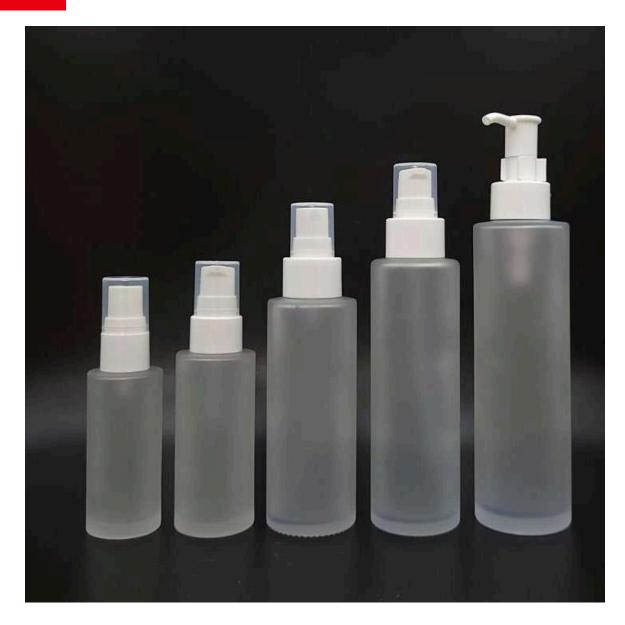

# Glass Bottle Set A Seck mini

| Compaitur | Commented             |                                               | S r ack irillii                                                  |
|-----------|-----------------------|-----------------------------------------------|------------------------------------------------------------------|
| Capacity  | Suggested<br>Products | Closure Option                                | Second Treatment                                                 |
| 20ml      | Essence               | Shiny Silver Cap/ Pump<br>Black Cap/Pump      | <ul> <li>Frosted</li> <li>Treatment</li> </ul>                   |
| 30ml      | Essence               | Shiny Silver Cap/ Pump<br>Black Cap/Pump      | • Lacquer                                                        |
| 50ml      | Essence               | Shiny Silver Cap/ Pump<br>Black Cap/Pump      | <ul><li>Treatment</li><li>Silk Screen</li><li>Printing</li></ul> |
| 80ml      | Lotion                | Shiny Silver Cap/ Pump<br>Black Cap/Pump      | g                                                                |
| 100ml     | Lotion                | Shiny Silver Cap/ Pump<br>Black Cap/Pump      |                                                                  |
| 120ml     | Lotion<br>Toner       | Shiny Silver Cap/ Pump<br>Black Cap/Pump      |                                                                  |
| 30g       | Cream                 | Shiny Silver Cap<br>Black Cap<br>White Sifter |                                                                  |
| 50g       | Cream                 | Shiny Silver Cap<br>Black Cap<br>White Sifter |                                                                  |

# Glass Bottle Set B

| Capacity | Suggested Products | Closure Option            | Second Treatment                          |
|----------|--------------------|---------------------------|-------------------------------------------|
| 50ml     | Essence            | White Pump                | Frosted Treatment                         |
| 100ml    | Lotion             | White Pump                | <ul> <li>Lacquer Treatment</li> </ul>     |
| 150ml    | Toner              | White Cap                 | <ul> <li>Silk Screen Printing</li> </ul>  |
| 30g      | Cream              | White Cap                 | <ul> <li>Hot Stamping Printing</li> </ul> |
| 50g      | Cream              | White Cap<br>White Sifter | . 3                                       |

# Glass Bottle Set C

| Capacity | Suggested<br>Products | Closure Option                    | Second Treatment                                                 |
|----------|-----------------------|-----------------------------------|------------------------------------------------------------------|
| 30ml     | Essence               | Shiny Silver<br>Cap/pump/Shoulder | Frosted Treatment                                                |
| 50ml     | Lotion                | Shiny Silver<br>Cap/pump/Shoulder | <ul><li>Lacquer Treatment</li><li>Silk Screen Printing</li></ul> |
| 100ml    | Lotion                | Shiny Silver<br>Cap/pump/Shoulder | Hot Stamping Printing                                            |
| 30g      | Cream                 | Shiny Silver Cap<br>White Sifter  |                                                                  |
| 50g      | Cream                 | Shiny Silver Cap<br>White Sifter  |                                                                  |

# Glass Bottle Set D

|  | 91 |
|--|----|
|  |    |
|  |    |
|  |    |
|  |    |

| Capacity | Suggested<br>Products | Closure Option                    | Second Treatment                                                     |
|----------|-----------------------|-----------------------------------|----------------------------------------------------------------------|
| 30ml     | Essence               | Shiny Silver<br>Cap/pump/Shoulder | <ul><li>Frosted Treatment</li><li>Lacquer Treatment</li></ul>        |
| 50ml     | Essence               | Shiny Silver<br>Cap/pump/Shoulder | <ul><li>Silk Screen Printing</li><li>Hot Stamping Printing</li></ul> |
| 100ml    | Lotion                | Shiny Silver<br>Cap/pump/Shoulder | • Hot stamping Finting                                               |
| 120ml    | Lotion<br>Toner       | Shiny Silver<br>Cap/pump/Shoulder |                                                                      |
| 30g      | Cream                 | Shiny Silver Cap<br>White Sifter  |                                                                      |
| 50g      | Cream                 | Shiny Silver Cap<br>White Sifter  |                                                                      |

## Glass Bottle Set F

| Capacity | Suggested<br>Products | Closure Option                   | Second Treatment                                              |
|----------|-----------------------|----------------------------------|---------------------------------------------------------------|
| 30ml     | Essence               | Shiny Silver Cap<br>White Pump   | <ul><li>Frosted Treatment</li><li>Lacquer Treatment</li></ul> |
| 120ml    | Lotion                | Shiny Silver Cap<br>White Pump   | <ul><li>Silk Screen Printing</li><li>Hot Stamping</li></ul>   |
| 120ml    | Toner                 | Shiny Silver Cap                 | Printing                                                      |
| 30g      | Cream                 | Shiny Silver Cap<br>White Sifter |                                                               |
| 50g      | Cream                 | Shiny Silver Cap<br>White Sifter |                                                               |

# Glass Bottle Set H

| Capacity      | Suggested<br>Products | Closure Option                   | Second Treatment                                                             |
|---------------|-----------------------|----------------------------------|------------------------------------------------------------------------------|
| 30ml<br>100ml | Essence<br>Lotion     | White Cap/Pump White Cap/Pump    | <ul><li>Frosted Treatment</li><li>Lacquer Treatment</li></ul>                |
| 120ml<br>50g  | Toner                 | White Cap White Cap White Sifter | <ul><li>Silk Screen Printing</li><li>Hot Stamping</li><li>Printing</li></ul> |

# Glass Bottle Set K

| Capacity | Suggested<br>Products              | Closure Option          | Second<br>Treatment                          |
|----------|------------------------------------|-------------------------|----------------------------------------------|
| 30ml     | Essence                            | White Pump              | • Frosted                                    |
| 50ml     | Essence                            | White Pump              | Treatme                                      |
| 100ml    | Lotion                             | White Pump              | nt                                           |
| 120ml    | Lotion<br>Cleaning Lotion          | White Pump              | <ul> <li>Lacquer</li> <li>Treatme</li> </ul> |
| 150ml    | Lotion<br>Toner<br>Cleaning Lotion | White Pump<br>White Cap | nt<br>• Silk                                 |
| 30g      | Cream                              | White Cap               | Screen                                       |
| 50g      | Cream                              | White Cap               | Printing                                     |
|          |                                    |                         | • Hot                                        |
| 1        |                                    |                         | Stampin                                      |
|          |                                    |                         | g                                            |
|          |                                    |                         | Printing                                     |