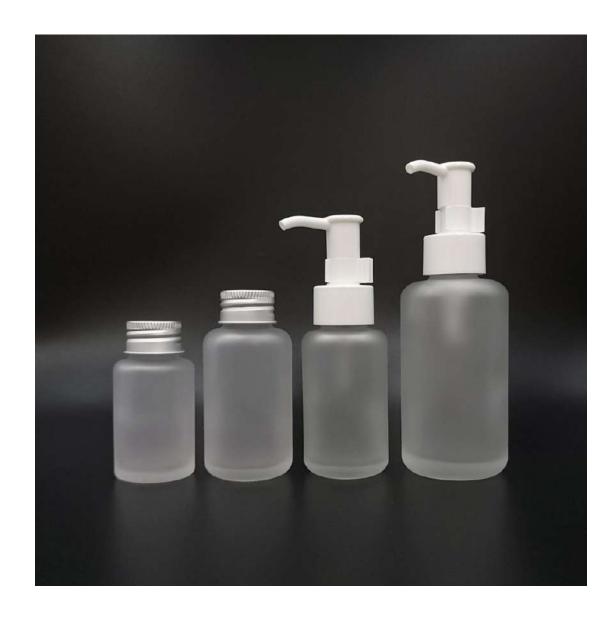

# Glass Bottle Set A Seck mini

| Compaitur | Commented             |                                               | S r ack irillii                                                  |
|-----------|-----------------------|-----------------------------------------------|------------------------------------------------------------------|
| Capacity  | Suggested<br>Products | Closure Option                                | Second Treatment                                                 |
| 20ml      | Essence               | Shiny Silver Cap/ Pump<br>Black Cap/Pump      | <ul> <li>Frosted</li> <li>Treatment</li> </ul>                   |
| 30ml      | Essence               | Shiny Silver Cap/ Pump<br>Black Cap/Pump      | • Lacquer                                                        |
| 50ml      | Essence               | Shiny Silver Cap/ Pump<br>Black Cap/Pump      | <ul><li>Treatment</li><li>Silk Screen</li><li>Printing</li></ul> |
| 80ml      | Lotion                | Shiny Silver Cap/ Pump<br>Black Cap/Pump      | g                                                                |
| 100ml     | Lotion                | Shiny Silver Cap/ Pump<br>Black Cap/Pump      |                                                                  |
| 120ml     | Lotion<br>Toner       | Shiny Silver Cap/ Pump<br>Black Cap/Pump      |                                                                  |
| 30g       | Cream                 | Shiny Silver Cap<br>Black Cap<br>White Sifter |                                                                  |
| 50g       | Cream                 | Shiny Silver Cap<br>Black Cap<br>White Sifter |                                                                  |

# Glass Bottle Set B

| Capacity | Suggested Products | Closure Option            | Second Treatment                          |
|----------|--------------------|---------------------------|-------------------------------------------|
| 50ml     | Essence            | White Pump                | Frosted Treatment                         |
| 100ml    | Lotion             | White Pump                | <ul> <li>Lacquer Treatment</li> </ul>     |
| 150ml    | Toner              | White Cap                 | <ul> <li>Silk Screen Printing</li> </ul>  |
| 30g      | Cream              | White Cap                 | <ul> <li>Hot Stamping Printing</li> </ul> |
| 50g      | Cream              | White Cap<br>White Sifter | . 3                                       |

# Glass Bottle Set C

| Capacity | Suggested<br>Products | Closure Option                    | Second Treatment                                                 |
|----------|-----------------------|-----------------------------------|------------------------------------------------------------------|
| 30ml     | Essence               | Shiny Silver<br>Cap/pump/Shoulder | Frosted Treatment                                                |
| 50ml     | Lotion                | Shiny Silver<br>Cap/pump/Shoulder | <ul><li>Lacquer Treatment</li><li>Silk Screen Printing</li></ul> |
| 100ml    | Lotion                | Shiny Silver<br>Cap/pump/Shoulder | Hot Stamping Printing                                            |
| 30g      | Cream                 | Shiny Silver Cap<br>White Sifter  |                                                                  |
| 50g      | Cream                 | Shiny Silver Cap<br>White Sifter  |                                                                  |

# Glass Bottle Set D

|  | 91 |
|--|----|
|  |    |
|  |    |
|  |    |
|  |    |

| Capacity | Suggested<br>Products | Closure Option                    | Second Treatment                                                     |
|----------|-----------------------|-----------------------------------|----------------------------------------------------------------------|
| 30ml     | Essence               | Shiny Silver<br>Cap/pump/Shoulder | <ul><li>Frosted Treatment</li><li>Lacquer Treatment</li></ul>        |
| 50ml     | Essence               | Shiny Silver<br>Cap/pump/Shoulder | <ul><li>Silk Screen Printing</li><li>Hot Stamping Printing</li></ul> |
| 100ml    | Lotion                | Shiny Silver<br>Cap/pump/Shoulder | • Hot stamping Finting                                               |
| 120ml    | Lotion<br>Toner       | Shiny Silver<br>Cap/pump/Shoulder |                                                                      |
| 30g      | Cream                 | Shiny Silver Cap<br>White Sifter  |                                                                      |
| 50g      | Cream                 | Shiny Silver Cap<br>White Sifter  |                                                                      |

## Glass Bottle Set F

| Capacity | Suggested<br>Products | Closure Option                   | Second Treatment                                              |
|----------|-----------------------|----------------------------------|---------------------------------------------------------------|
| 30ml     | Essence               | Shiny Silver Cap<br>White Pump   | <ul><li>Frosted Treatment</li><li>Lacquer Treatment</li></ul> |
| 120ml    | Lotion                | Shiny Silver Cap<br>White Pump   | <ul><li>Silk Screen Printing</li><li>Hot Stamping</li></ul>   |
| 120ml    | Toner                 | Shiny Silver Cap                 | Printing                                                      |
| 30g      | Cream                 | Shiny Silver Cap<br>White Sifter |                                                               |
| 50g      | Cream                 | Shiny Silver Cap<br>White Sifter |                                                               |

# Glass Bottle Set H

| Capacity      | Suggested<br>Products | Closure Option                   | Second Treatment                                                             |
|---------------|-----------------------|----------------------------------|------------------------------------------------------------------------------|
| 30ml<br>100ml | Essence<br>Lotion     | White Cap/Pump White Cap/Pump    | <ul><li>Frosted Treatment</li><li>Lacquer Treatment</li></ul>                |
| 120ml<br>50g  | Toner                 | White Cap White Cap White Sifter | <ul><li>Silk Screen Printing</li><li>Hot Stamping</li><li>Printing</li></ul> |

# Glass Bottle Set K

| Capacity | Suggested<br>Products              | Closure Option          | Second<br>Treatment                          |
|----------|------------------------------------|-------------------------|----------------------------------------------|
| 30ml     | Essence                            | White Pump              | • Frosted                                    |
| 50ml     | Essence                            | White Pump              | Treatme                                      |
| 100ml    | Lotion                             | White Pump              | nt                                           |
| 120ml    | Lotion<br>Cleaning Lotion          | White Pump              | <ul> <li>Lacquer</li> <li>Treatme</li> </ul> |
| 150ml    | Lotion<br>Toner<br>Cleaning Lotion | White Pump<br>White Cap | nt<br>• Silk                                 |
| 30g      | Cream                              | White Cap               | Screen                                       |
| 50g      | Cream                              | White Cap               | Printing                                     |
|          |                                    |                         | • Hot                                        |
| 1        |                                    |                         | Stampin                                      |
|          |                                    |                         | g                                            |
|          |                                    |                         | Printing                                     |