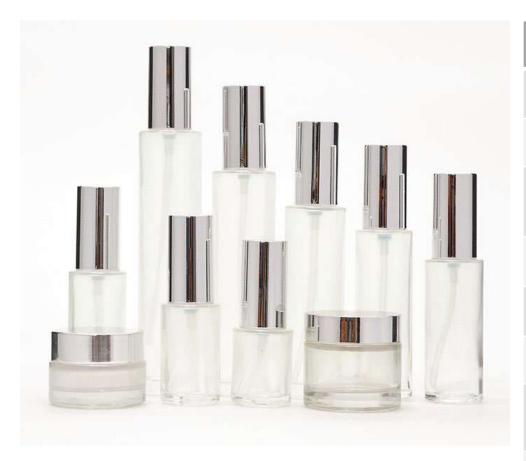

# Glass Bottle Set A Seck mini

| Compaitur | Commented             |                                               | S r ack irillii                                                  |
|-----------|-----------------------|-----------------------------------------------|------------------------------------------------------------------|
| Capacity  | Suggested<br>Products | Closure Option                                | Second Treatment                                                 |
| 20ml      | Essence               | Shiny Silver Cap/ Pump<br>Black Cap/Pump      | <ul> <li>Frosted</li> <li>Treatment</li> </ul>                   |
| 30ml      | Essence               | Shiny Silver Cap/ Pump<br>Black Cap/Pump      | • Lacquer                                                        |
| 50ml      | Essence               | Shiny Silver Cap/ Pump<br>Black Cap/Pump      | <ul><li>Treatment</li><li>Silk Screen</li><li>Printing</li></ul> |
| 80ml      | Lotion                | Shiny Silver Cap/ Pump<br>Black Cap/Pump      | g                                                                |
| 100ml     | Lotion                | Shiny Silver Cap/ Pump<br>Black Cap/Pump      |                                                                  |
| 120ml     | Lotion<br>Toner       | Shiny Silver Cap/ Pump<br>Black Cap/Pump      |                                                                  |
| 30g       | Cream                 | Shiny Silver Cap<br>Black Cap<br>White Sifter |                                                                  |
| 50g       | Cream                 | Shiny Silver Cap<br>Black Cap<br>White Sifter |                                                                  |