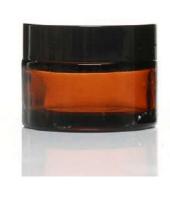

### Roll on Bottle & Cosmetic Glass Jar

| Capacity | Suggeste<br>d<br>Products | Closure Option                            | Second Treatment |
|----------|---------------------------|-------------------------------------------|------------------|
| 10ml     | Essence<br>Oil            | Black Cap<br>Brown Bottle                 | Silk Screen      |
| 30g      | Essence<br>Oil<br>Cream   | Black Cap<br>Brown Bottle<br>White Sifter | Printing         |
| 50g      | Essence<br>Oil<br>Cream   | Black Cap<br>Brown Bottle<br>White Sifter |                  |