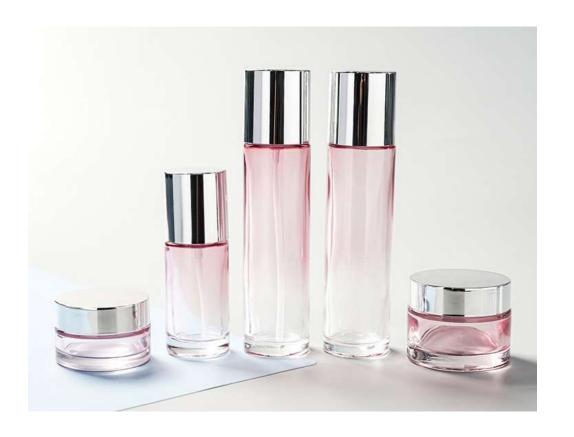

# Glass Bottle Set A Seck mini

| Compaitur | Commented             |                                               | S r ack irillii                                                  |
|-----------|-----------------------|-----------------------------------------------|------------------------------------------------------------------|
| Capacity  | Suggested<br>Products | Closure Option                                | Second Treatment                                                 |
| 20ml      | Essence               | Shiny Silver Cap/ Pump<br>Black Cap/Pump      | <ul> <li>Frosted</li> <li>Treatment</li> </ul>                   |
| 30ml      | Essence               | Shiny Silver Cap/ Pump<br>Black Cap/Pump      | • Lacquer                                                        |
| 50ml      | Essence               | Shiny Silver Cap/ Pump<br>Black Cap/Pump      | <ul><li>Treatment</li><li>Silk Screen</li><li>Printing</li></ul> |
| 80ml      | Lotion                | Shiny Silver Cap/ Pump<br>Black Cap/Pump      | g                                                                |
| 100ml     | Lotion                | Shiny Silver Cap/ Pump<br>Black Cap/Pump      |                                                                  |
| 120ml     | Lotion<br>Toner       | Shiny Silver Cap/ Pump<br>Black Cap/Pump      |                                                                  |
| 30g       | Cream                 | Shiny Silver Cap<br>Black Cap<br>White Sifter |                                                                  |
| 50g       | Cream                 | Shiny Silver Cap<br>Black Cap<br>White Sifter |                                                                  |