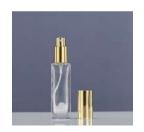

# Perfume Bottle

| Capacity | Suggested<br>Products | Closure Opt S Pa                          | CK MINI<br>Treatment                              |
|----------|-----------------------|-------------------------------------------|---------------------------------------------------|
| 30ml     | Perfume               | Shiny Silver Cap/pump Shiny Gold Cap/pump | <ul> <li>Silk Screen</li> <li>Printing</li> </ul> |
| 50ml     | Perfume               | Shiny Silver Cap/pump Shiny Gold Cap/pump |                                                   |
| 100ml    | Perfume               | Shiny Silver Cap/pump Shiny Gold Cap/pump |                                                   |

# Perfume Bottle S Pack mini

| Capaci<br>ty | Shape         | Suggest<br>ed<br>Products | Closure Option                                  | Second<br>Treatment                                    |
|--------------|---------------|---------------------------|-------------------------------------------------|--------------------------------------------------------|
| 30ml         | Rectan<br>gle | Perfum<br>e               | Shiny Silver<br>Cap/pump<br>Shiny Gold Cap/pump | <ul><li>Silk</li><li>Screen</li><li>Printing</li></ul> |
| 50ml         | Rectan<br>gle | Perfum<br>e               | Shiny Silver<br>Cap/pump<br>Shiny Gold Cap/pump |                                                        |
| 30ml         | Square        | Perfum<br>e               | Shiny Silver<br>Cap/pump<br>Shiny Gold Cap/pump |                                                        |
|              |               | um                        | Shiny Silver<br>Cap/pump<br>Shiny Gold Cap/pump |                                                        |