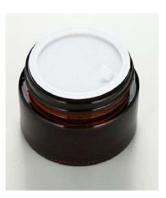

### Roll on Bottle & Cosmetic Glass Jar

| Capacity | Suggeste<br>d<br>Products | Closure Option                            | Second Treatment |
|----------|---------------------------|-------------------------------------------|------------------|
| 10ml     | Essence<br>Oil            | Black Cap<br>Brown Bottle                 | Silk Screen      |
| 30g      | Essence<br>Oil<br>Cream   | Black Cap<br>Brown Bottle<br>White Sifter | Printing         |
| 50g      | Essence<br>Oil<br>Cream   | Black Cap<br>Brown Bottle<br>White Sifter |                  |