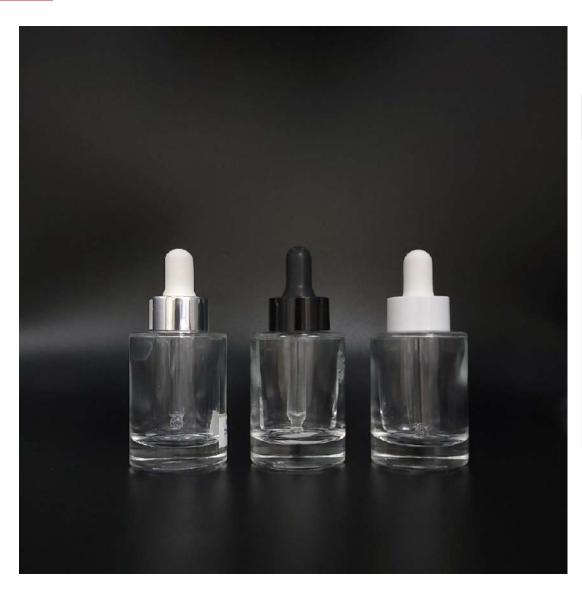

# Glass Dropper Bottle S Pack mini

| Capacity | Suggested<br>Products                | Closure Option                     | Second Treatment                                                                                                                                  |
|----------|--------------------------------------|------------------------------------|---------------------------------------------------------------------------------------------------------------------------------------------------|
| 30ml     | Essence<br>Essence Oil<br>Foundation | White/Black/Shiny<br>Silver Collar | <ul> <li>Frosted     Treatment</li> <li>Lacquer     Treatment</li> <li>Silk Screen     Printing</li> <li>Hot     Stamping     Printing</li> </ul> |

# Glass Bottle Set G

| Capacity | Suggeste<br>d<br>Products | Closure Option                          | Second Treatment                                              |
|----------|---------------------------|-----------------------------------------|---------------------------------------------------------------|
| 30ml     | Essence                   | White/Shiny Silver/Shiny<br>Gold Collar | <ul><li>Frosted Treatment</li><li>Lacquer Treatment</li></ul> |
| 50ml     | Essence                   | White/Shiny Silver/Shiny Gold Collar    | <ul><li>Silk Screen Printing</li><li>Hot Stamping</li></ul>   |
| 100ml    | Essence                   | White/Shiny Silver/Shiny<br>Gold Collar | Printing                                                      |