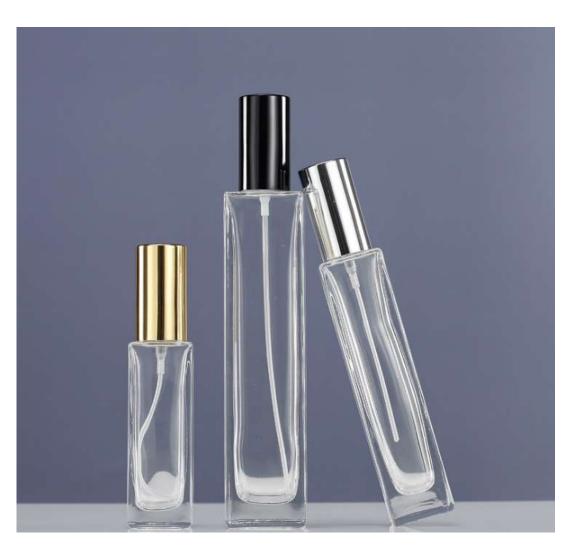

# Perfume Bottle

| Capaci<br>ty | Shape         | Suggeste<br>d<br>Products | Closure Option                                     | Second<br>Treatment                                    |
|--------------|---------------|---------------------------|----------------------------------------------------|--------------------------------------------------------|
| 10ml         | Round         | Perfume                   | Shiny Silver Cap/pump Shiny Gold Cap/pump          | <ul><li>Silk</li><li>Screen</li><li>Printing</li></ul> |
| 10ml         | Rectan<br>gle | Perfume                   | Shiny Silver<br>Cap/pump<br>Shiny Gold<br>Cap/pump |                                                        |

# Perfume Bottle S Pack mini

| Capaci<br>ty | Shape         | Suggest<br>ed<br>Products | Closure Option                                  | Second<br>Treatment                                    |
|--------------|---------------|---------------------------|-------------------------------------------------|--------------------------------------------------------|
| 30ml         | Rectan<br>gle | Perfum<br>e               | Shiny Silver<br>Cap/pump<br>Shiny Gold Cap/pump | <ul><li>Silk</li><li>Screen</li><li>Printing</li></ul> |
| 50ml         | Rectan<br>gle | Perfum<br>e               | Shiny Silver<br>Cap/pump<br>Shiny Gold Cap/pump |                                                        |
| 30ml         | Square        | Perfum<br>e               | Shiny Silver<br>Cap/pump<br>Shiny Gold Cap/pump |                                                        |
|              |               | um                        | Shiny Silver<br>Cap/pump<br>Shiny Gold Cap/pump |                                                        |