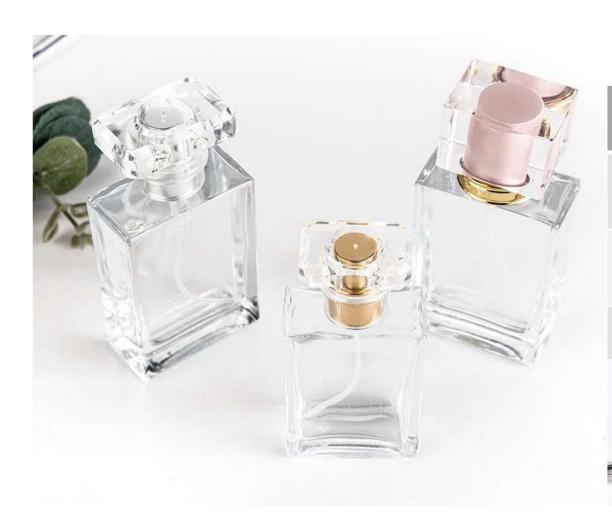

# Perfume Bottle

| Capacity | Suggested<br>Products | Closure Opt S Pa                          | CK MINI<br>Treatment                              |
|----------|-----------------------|-------------------------------------------|---------------------------------------------------|
| 30ml     | Perfume               | Shiny Silver Cap/pump Shiny Gold Cap/pump | <ul> <li>Silk Screen</li> <li>Printing</li> </ul> |
| 50ml     | Perfume               | Shiny Silver Cap/pump Shiny Gold Cap/pump |                                                   |
| 100ml    | Perfume               | Shiny Silver Cap/pump Shiny Gold Cap/pump |                                                   |

# Perfume Bottle S Pack mini

| Capaci<br>ty | Shape         | Suggest<br>ed<br>Products | Closure Option                                  | Second<br>Treatment                                    |
|--------------|---------------|---------------------------|-------------------------------------------------|--------------------------------------------------------|
| 30ml         | Rectan<br>gle | Perfum<br>e               | Shiny Silver<br>Cap/pump<br>Shiny Gold Cap/pump | <ul><li>Silk</li><li>Screen</li><li>Printing</li></ul> |
| 50ml         | Rectan<br>gle | Perfum<br>e               | Shiny Silver<br>Cap/pump<br>Shiny Gold Cap/pump |                                                        |
| 30ml         | Square        | Perfum<br>e               | Shiny Silver<br>Cap/pump<br>Shiny Gold Cap/pump |                                                        |
|              |               | um                        | Shiny Silver<br>Cap/pump<br>Shiny Gold Cap/pump |                                                        |