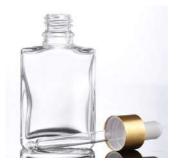

# Perfume Bottle

| Capacity | Suggested<br>Products | Closure Opt S Pa                          | CK MINI<br>Treatment                              |
|----------|-----------------------|-------------------------------------------|---------------------------------------------------|
| 30ml     | Perfume               | Shiny Silver Cap/pump Shiny Gold Cap/pump | <ul> <li>Silk Screen</li> <li>Printing</li> </ul> |
| 50ml     | Perfume               | Shiny Silver Cap/pump Shiny Gold Cap/pump |                                                   |
| 100ml    | Perfume               | Shiny Silver Cap/pump Shiny Gold Cap/pump |                                                   |