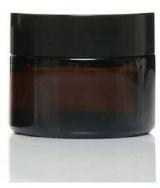

### Roll on Bottle & Cosmetic Glass Jar

| Capacity | Suggeste<br>d<br>Products | Closure Option                            | Second Treatment |
|----------|---------------------------|-------------------------------------------|------------------|
| 10ml     | Essence<br>Oil            | Black Cap<br>Brown Bottle                 | Silk Screen      |
| 30g      | Essence<br>Oil<br>Cream   | Black Cap<br>Brown Bottle<br>White Sifter | Printing         |
| 50g      | Essence<br>Oil<br>Cream   | Black Cap<br>Brown Bottle<br>White Sifter |                  |